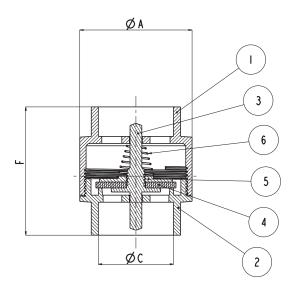

## Material

|   | Part      | Material        | Specification    |  |
|---|-----------|-----------------|------------------|--|
| 1 | Body      | Brass           | ASTM B283 C37700 |  |
| 2 | End piece | Brass           | ASTM B283 C37700 |  |
| 3 | Stem      | Brass           | ASTM B124 C37700 |  |
| 4 | Seat      | FKM             | NSF approved     |  |
| 5 | Disk      | Brass           | ASTM B124 C37700 |  |
| 6 | Spring    | Stainless Steel | AISI 304 S30400  |  |

## Dimension, Cv, Weight

redwhitevalvecorp.com

|       | <b>ΦΑ</b><br>[in] | <b>ΦC</b><br>[in] | <b>F</b><br>[in] | Cv   | <b>Wt.</b><br>[lb] |
|-------|-------------------|-------------------|------------------|------|--------------------|
| 1/2"  | 1.18              | 0.627-0.631       | 2.36             | 1.54 | 0.28               |
| 3/4"  | 1.46              | 0.877-0.881       | 2.68             | 3.64 | 0.36               |
| 1"    | 1.77              | 1.128-1.132       | 3.15             | 8.17 | 0.68               |
| 11/4" | 2.20              | 1.378-1.382       | 3.54             | 13.8 | 0.96               |
| 11⁄2" | 2.48              | 1.628-1.633       | 3.94             | 19.0 | 1.18               |
| 2"    | 3.07              | 2.128-2.133       | 4.33             | 36.9 | 2.01               |