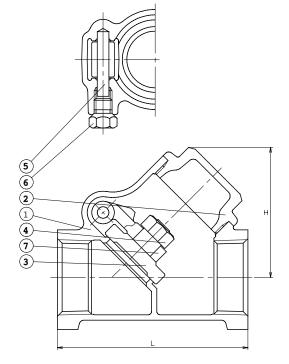

## Material

|   | Part      | Material              | Specification          |  |
|---|-----------|-----------------------|------------------------|--|
| 1 | Body      | Bronze ASTM B62       |                        |  |
| 2 | Сар       | Brass                 | Brass ASTM B124 C37700 |  |
| 3 | Disc      | Bronze ASTM B62       |                        |  |
| 4 | Disc nut  | Brass ASTM B124 C3770 |                        |  |
| 5 | Hinge pin | Copper -              |                        |  |
| 6 | Plug      | Brass                 | ASTM B124 C37700       |  |
| 7 | Arm       | Bronze                | Bronze ASTM B62        |  |

## Dimension

|             | <b>H</b><br>[in] | L<br>[in] | <b>S</b><br>[in] | Cv  | <b>Wt.</b><br>[lb] |
|-------------|------------------|-----------|------------------|-----|--------------------|
| 3/8"        | 1.54             | 2.13      | 0.91             | 3   | 0.48               |
| 1⁄2"        | 1.54             | 2.26      | 1.06             | 4   | 0.58               |
| 3/4"        | 1.93             | 2.84      | 1.29             | 8   | 0.92               |
| 1"          | 2.28             | 3.31      | 1.16             | 15  | 1.33               |
| <b>1</b> ¼" | 2.76             | 3.90      | 2.01             | 26  | 2.23               |
| <b>1</b> ½" | 3.11             | 4.45      | 2.28             | 37  | 3.24               |
| 2"          | 3.74             | 5.16      | 2.80             | 68  | 4.60               |
| <b>2</b> ½" | 4.49             | 6.38      | 3.46             | 94  | 9.86               |
| 3"          | 5.20             | 7.32      | 4.02             | 133 | 14.74              |