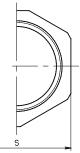

## Dimension

|             | <b>H</b><br>[in] | L<br>[in] | <b>S</b><br>[in] | Cv  | <b>Wt.</b><br>[lb] |
|-------------|------------------|-----------|------------------|-----|--------------------|
| 3/8"        | 1.54             | 2.13      | 0.91             | 3   | 0.48               |
| 1⁄2"        | 1.54             | 2.26      | 1.06             | 4   | 0.58               |
| 3/4"        | 1.93             | 2.84      | 1.29             | 8   | 0.92               |
| 1"          | 2.28             | 3.31      | 1.16             | 15  | 1.33               |
| <b>1</b> ¼" | 2.76             | 3.90      | 2.01             | 26  | 2.23               |
| <b>1</b> ½" | 3.11             | 4.45      | 2.28             | 37  | 3.24               |
| 2"          | 3.74             | 5.16      | 2.80             | 68  | 4.60               |
| <b>2</b> ½" | 4.49             | 6.38      | 3.46             | 94  | 9.86               |
| 3"          | 5.20             | 7.32      | 4.02             | 133 | 14.74              |