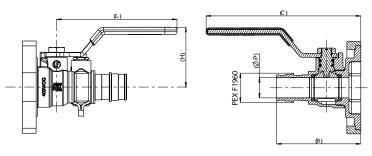

## Dimension, Weight

redwhitevalvecorp.com

| Size | В    | С    | $\phi$ F | G    | Н    | L    | $\phi$ M    | $\phi$ P | Wt.  |
|------|------|------|----------|------|------|------|-------------|----------|------|
| Size | [in] | [in] | [in]     | [in] | [in] | [in] |             | [in]     | [lb] |
| 3/4" | 3.11 | 4.61 | 0.50     | 2.46 | 1.78 | 3.59 | 3/4-11.5 NH | 0.60     | 1.37 |
| 1"   | 3.62 | 4.67 | 0.50     | 2.48 | 1.93 | 3.59 | 3/4-11.5 NH | 0.80     | 1.55 |