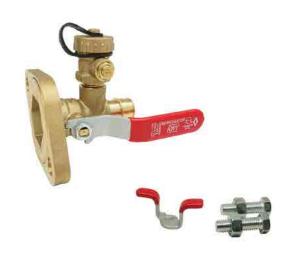

DZR Lead Free Brass PEX Pump Flange Ball Valve with Drain

## Feature

400# WOG DZR lead free brass body Full port PEX (F1960) x Flange Chrome plated ball Virgin PTFE seats Blow-out proof stem 3-piece construction Rotating flange design ¼-turn operation Positive shutoff Bolt kits included Wing handle included AB1953, NSF/ANSI 61 & 372 certified