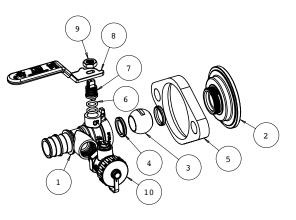

## Material

|   | Part       | Material                             | Specification    |  |  |
|---|------------|--------------------------------------|------------------|--|--|
| 1 | Body       | DZR Lead Free Brass                  | ASTM B927 C27453 |  |  |
| 2 | End piece  | DZR Lead Free Brass                  | ASTM B927 C27453 |  |  |
| 3 | Ball       | DZR Lead Free Brass / Cr plated      | ASTM B927 C27453 |  |  |
| 4 | Seat       | PTFE                                 | PTFE             |  |  |
| 5 | Flange     | Brass                                | ASTM B283 C37700 |  |  |
| 6 | O-ring     | NBR 70SH                             | NSF approved     |  |  |
| 7 | Stem       | DZR Lead Free Brass                  | ASTM B927 C27453 |  |  |
| 8 | Handle     | Steel / Dacromet <sup>®</sup> plated | ASTM A36         |  |  |
| 9 | Handle nut | Steel / Zn plated                    | ASTM A36         |  |  |