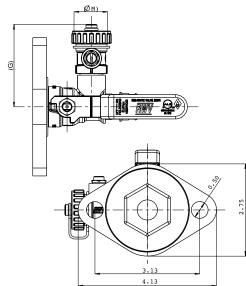

## Dimension, Weight

redwhitevalvecorp.com

| Size | В    | С    | $\phi$ F | G    | Н    | L    | $\phi$ M    | $\phi$ P | Wt.  |
|------|------|------|----------|------|------|------|-------------|----------|------|
| Size | [in] | [in] | [in]     | [in] | [in] | [in] |             | [in]     | [lb] |
| 3/4" | 3.11 | 4.61 | 0.50     | 2.46 | 1.78 | 3.59 | 3/4-11.5 NH | 0.60     | 1.37 |
| 1"   | 3.62 | 4.67 | 0.50     | 2.48 | 1.93 | 3.59 | 3/4-11.5 NH | 0.80     | 1.55 |