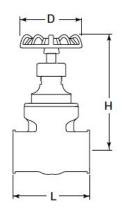

## Dimension, Weight

| Size  | <b>Φ</b><br>[in] | <b>D</b><br>[in] | <b>H</b><br>[in] | <b>L</b><br>[in] | Wt.  |
|-------|------------------|------------------|------------------|------------------|------|
| 1/2"  | 0.627-0.631      | 1.78             | 2.75             | 1.60             | 0.36 |
| 3/4"  | 0.877-0.881      | 1.78             | 3.18             | 2.00             | 0.56 |
| 1"    | 1.128-1.131      | 2.05             | 3.50             | 2.28             | 0.74 |
| 11/4" | 1.378-1.381      | 2.38             | 4.35             | 2.91             | 1.36 |
| 11/2" | 1.628-1.632      | 2.38             | 4.75             | 3.18             | 1.64 |
| 2"    | 2.128-2.132      | 3.12             | 5.60             | 3.62             | 2.52 |