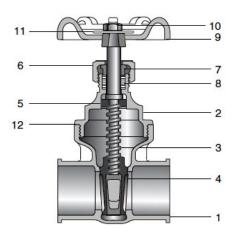

#### Material

|    | Part      | Material        | Specification    |  |
|----|-----------|-----------------|------------------|--|
| 1  | Body      | Lead Free Brass | ASTM B927 C28500 |  |
| 2  | Bonnet    | Lead Free Brass | ASTM B927 C28500 |  |
| 3  | Stem      | Lead Free Brass | ASTM B927 C28500 |  |
| 4  | Disc      | Lead Free Brass | ASTM B927 C28500 |  |
| 5  | Lock nut  | Lead Free Brass | ASTM B927 C28500 |  |
| 6  | Grand nut | Brass           | ASTM B124        |  |
| 7  | Gland     | Brass           | ASTM B124        |  |
| 8  | Packing   | PTFE            | -                |  |
| 9  | Handwheel | Aluminum        | -                |  |
| 10 | Nut       | Steel           | A36              |  |
| 11 | Tag       | Aluminum        | -                |  |
| 12 | Gasket    | PTFE            | -                |  |