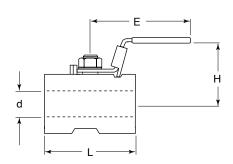

## Dimension, Weight

|       |      |      |      |      | I      |
|-------|------|------|------|------|--------|
| Size  | d    | E    | H    | L    | Weight |
|       | [in] | [in] | [in] | [in] | [lb]   |
| 1/4"  | 0.18 | 3.03 | 1.34 | 1.59 | 0.14   |
| 3/8"  | 0.27 | 3.34 | 1.39 | 1.89 | 0.28   |
| 1/2"  | 0.36 | 3.85 | 1.69 | 2.24 | 0.38   |
| 3/4"  | 0.49 | 3.85 | 1.90 | 2.32 | 0.64   |
| 1"    | 0.63 | 4.21 | 2.36 | 2.77 | 0.97   |
| 11/4" | 0.78 | 4.21 | 2.42 | 3.05 | 1.56   |
| 11/2" | 0.97 | 5.32 | 2.77 | 3.25 | 2.02   |
| 2"    | 1.26 | 5.63 | 3.27 | 3.91 | 3.00   |