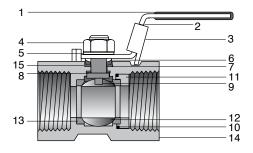

## Material

|    | Part           | Material        | Specification |
|----|----------------|-----------------|---------------|
| 1  | Handle sleeve  | Vinyl           | -             |
| 2  | Handle         | Stainless Steel | A276 304      |
| 3  | Locking device | Stainless Steel | A276 304      |
| 4  | Handle nut     | Stainless Steel | A276 304      |
| 5  | Stem washer    | Stainless Steel | A276 304      |
| 6  | Washer         | Stainless Steel | A276 304      |
| 7  | Packing        | PTFE            | -             |
| 8  | Washer         | PTFE            | -             |
| 9  | Stem           | Stainless Steel | A276 304      |
| 10 | Gasket         | PTFE            | -             |
| 11 | Seat retainer  | Stainless Steel | A276 316      |
| 12 | Ball           | Stainless Steel | A276 316      |
| 13 | Seat           | PTFE            | -             |
| 14 | Body           | Stainless Steel | A316 CF8M     |
| 15 | Washer         | Stainless Steel | A276 304      |