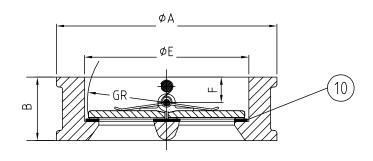

## Dimension, Weight

| Size   | ФА    | ΦЕ    | В    | GR   | F    | Weight |
|--------|-------|-------|------|------|------|--------|
|        | [in]  | [in]  | [in] | [in] | [in] | [lb]   |
| 2"     | 4.02  | 2.56  | 1.69 | 1.13 | 0.75 | 4      |
| 2-1/2" | 4.76  | 3.15  | 1.81 | 1.42 | 0.79 | 5      |
| 3"     | 5.24  | 3.70  | 2.52 | 1.71 | 1.10 | 8      |
| 4"     | 6.73  | 4.61  | 2.52 | 0.23 | 1.06 | 11     |
| 5"     | 7.60  | 5.71  | 2.76 | 2.59 | 1.18 | 16     |
| 6"     | 8.62  | 6.69  | 2.99 | 3.09 | 1.22 | 21     |
| 8"     | 10.87 | 8.82  | 3.50 | 4.11 | 1.30 | 35     |
| 10"    | 13.27 | 10.43 | 4.49 | 5.00 | 1.97 | 61     |
| 12"    | 15.98 | 12.20 | 4.49 | 5.83 | 1.69 | 116    |