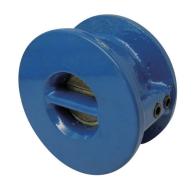

## Dual Plate Iron Check Valve

## Feature

150# WOG Cast iron body Dual plate discs Wafer style body Stainless steel discs NBR seat

| Pressure/ Temperature rating |                   |  |  |  |
|------------------------------|-------------------|--|--|--|
| 150# WOG                     | 180 °F max. temp. |  |  |  |