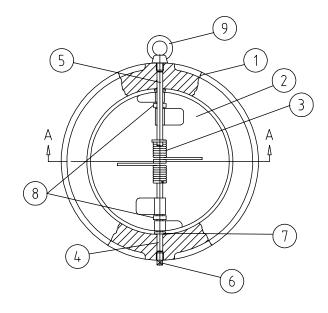

## Material

|    | Part                  | Material        | Specification     |  |
|----|-----------------------|-----------------|-------------------|--|
| 1  | Body                  | Cast Iron       | A126-B            |  |
| 2  | Disc (plate)          | Stainless Steel | ASTM A276 S30400  |  |
| 3  | Spring                | Stainless steel | ASTM A313 S31600  |  |
| 4  | Hinge pin             | Stainless steel | ASTM A276 S30400  |  |
| 5  | Stop pin              | Stainless steel | ASTM A276 S30400  |  |
| 6  | Plug                  | Steel           | -                 |  |
| 7  | Body washer           | PTFE            | PTFE              |  |
| 8  | Spring washer         | PTFE            | PTFE              |  |
| 9  | Eye bolt <sup>1</sup> | Steel           | Steel ASTM A307-A |  |
| 10 | Seat                  | NBR             | -                 |  |

<sup>&</sup>lt;sup>1</sup> Only on 6"-12"