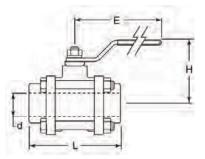

## Dimension, Weight

| Size        | d    | Е    | н    | L    | Weight |
|-------------|------|------|------|------|--------|
| 0120        | [in] | [in] | [in] | [in] | [lb]   |
| 1⁄4"        | 0.46 | 3.86 | 2.13 | 2.70 | 0.92   |
| 3/8"        | 0.49 | 3.86 | 2.13 | 2.70 | 0.82   |
| 1⁄2"        | 0.59 | 4.13 | 2.30 | 2.87 | 1.32   |
| 3⁄4"        | 0.79 | 4.72 | 2.58 | 3.31 | 2.09   |
| 1"          | 0.98 | 5.91 | 2.91 | 3.56 | 2.40   |
| 1¼"         | 1.26 | 6.30 | 3.54 | 4.41 | 4.24   |
| <b>1½</b> " | 1.50 | 7.09 | 3.78 | 4.72 | 5.40   |
| 2"          | 1.97 | 7.09 | 4.12 | 5.78 | 8.64   |