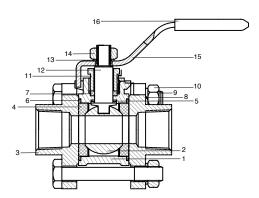

## Material

|    | Part          | Material        | Specification |  |
|----|---------------|-----------------|---------------|--|
| 1  | Body          | Stainless Steel | A316 CF8M     |  |
| 2  | Ball          | Stainless Steel | A276 316      |  |
| 3  | Body cap      | Stainless Steel | A316 CF8M     |  |
| 4  | Seat          | PTFE            | -             |  |
| 5  | Washer        | PTFE            | -             |  |
| 6  | Gasket        | PTFE            | -             |  |
| 7  | Packing       | PTFE            | -             |  |
| 8  | Washer        | Stainless Steel | -             |  |
| 9  | Bolt          | Stainless Steel | A304          |  |
| 10 | Nut           | Stainless Steel | A304          |  |
| 11 | Gland         | Stainless Steel | A304          |  |
| 12 | Stem          | Stainless Steel | A276 316      |  |
| 13 | Washer        | Stainless Steel | -             |  |
| 14 | Nut           | Stainless Steel | A304          |  |
| 15 | Handle        | Stainless Steel | A276 304      |  |
| 16 | Handle sleeve | Vinyl           | -             |  |