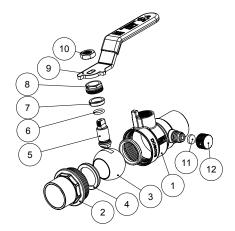

## Material

|    | Part        | Material                    | Specification    |  |  |
|----|-------------|-----------------------------|------------------|--|--|
| 1  | Body        | Lead Free Brass             | ASTM B283 C37700 |  |  |
| 2  | End piece   | Lead Free Brass             | ASTM B283 C37700 |  |  |
| 3  | Ball        | Lead Free Brass / Cr plated | ASTM B283 C37700 |  |  |
| 4  | Seat        | PTFE                        | PTFE             |  |  |
| 5  | Stem        | Lead Free Brass             | ASTM B283 C37700 |  |  |
| 6  | O-ring      | FKM                         | -                |  |  |
| 7  | Packing     | PTFE                        | PTFE             |  |  |
| 8  | Packing nut | Brass                       | ASTM B124 C37700 |  |  |
| 9  | Handle      | Steel                       | A36              |  |  |
| 10 | Handle nut  | Steel / Zn plated           | A36              |  |  |
| 11 | Cap gasket  | NBR                         | NSF approved     |  |  |
| 12 | Plug        | Brass                       | ASTM B124 C37700 |  |  |