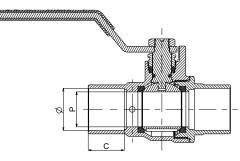

## Dimension, Weight

| Size | <b>Φ</b><br>[in] | <b>A</b><br>[in] | <b>C</b><br>[in] | <b>H</b><br>[in] | <b>L</b><br>[in] | <b>P</b><br>[in] | <b>P1</b><br>[in] | <b>Wt.</b><br>[lb] |
|------|------------------|------------------|------------------|------------------|------------------|------------------|-------------------|--------------------|
| 1/2" | 0.627-0.631      | 2.31             | 0.51             | 1.93             | 3.59             | 0.50             | 1.10              | 0.60               |
| 3/4" | 0.877-0.881      | 2.96             | 0.75             | 2.07             | 3.59             | 0.73             | 1.16              | 0.99               |
| 1"   | 1.128-1.131      | 3.56             | 0.91             | 2.35             | 4.97             | 0.94             | 1.33              | 1.43               |