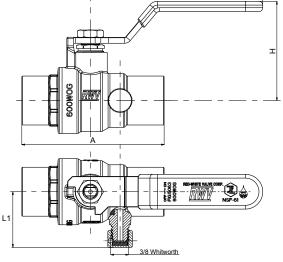

## Dimension, Weight

| Size | <b>Φ</b><br>[in] | <b>A</b><br>[in] | <b>C</b><br>[in] | <b>H</b><br>[in] | <b>L</b><br>[in] | <b>P</b><br>[in] | <b>P1</b><br>[in] | <b>Wt.</b><br>[lb] |
|------|------------------|------------------|------------------|------------------|------------------|------------------|-------------------|--------------------|
| 1/2" | 0.627-0.631      | 2.31             | 0.51             | 1.93             | 3.59             | 0.50             | 1.10              | 0.60               |
| 3/4" | 0.877-0.881      | 2.96             | 0.75             | 2.07             | 3.59             | 0.73             | 1.16              | 0.99               |
| 1"   | 1.128-1.131      | 3.56             | 0.91             | 2.35             | 4.97             | 0.94             | 1.33              | 1.43               |