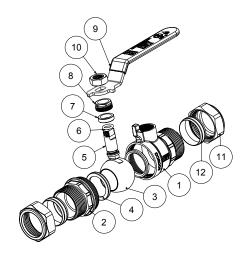

## Material

|    | Part            | Material          | Specification    |  |  |
|----|-----------------|-------------------|------------------|--|--|
| 1  | Body            | Brass             | ASTM B124 C37700 |  |  |
| 2  | End piece       | Brass             | ASTM B124 C37700 |  |  |
| 3  | Ball            | Brass / Cr plated | ASTM B124 C37700 |  |  |
| 4  | Seat            | PTFE              | PTFE             |  |  |
| 5  | Stem            | Brass             | ASTM B124 C37700 |  |  |
| 6  | O-ring          | FKM               | -                |  |  |
| 7  | Packing         | PTFE              | PTFE             |  |  |
| 8  | Packing nut     | Brass             | ASTM B124 C37700 |  |  |
| 9  | Handle          | Steel             | A36              |  |  |
| 10 | Handle nut      | Steel / Zn plated | A36              |  |  |
| 11 | Compression Nut | NBR               | NSF approved     |  |  |
| 12 | Ferrule         | Brass             | ASTM B124 C37700 |  |  |