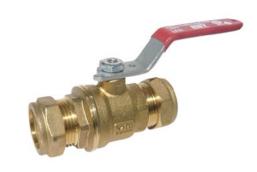

## Brass Full Port Ball Valve with Drain

## **Feature**

600# WOG Lead free brass body Full port Adjustable packing Compression ends Blow-out proof stem Chrome plated ball Virgin PTFE seats MSS-SP-110

| Pressure/ Temperature rating |                        |  |  |  |  |  |
|------------------------------|------------------------|--|--|--|--|--|
| 600 psi from 15 °F to 160 °F | 150 psi max. at 200 °F |  |  |  |  |  |