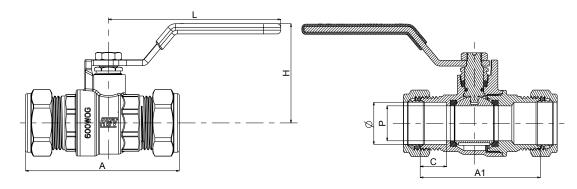

## Dimension, Weight

| Size | Φ           | Α    | A1   | С    | Н    | L    | Р    | Wt.  |
|------|-------------|------|------|------|------|------|------|------|
|      | [in]        | [in] | [in] | [in] | [in] | [in] | [in] | [lb] |
| 1/2" | 0.627-0.631 | 2.81 | 2.16 | 0.50 | 1.93 | 3.59 | 0.50 | 0.60 |
| 3/4" | 0.877-0.881 | 3.20 | 2.50 | 0.55 | 2.06 | 3.59 | 0.73 | 0.82 |
| 1"   | 1.128-1.131 | 3.84 | 3.00 | 0.63 | 2.35 | 4.97 | 0.94 | 1.28 |