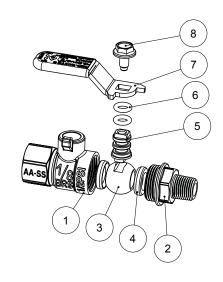

#### Material

|   | Part        | Material                    | Specification    |  |  |  |
|---|-------------|-----------------------------|------------------|--|--|--|
| 1 | Body        | Lead Free Brass             | ASTM B927 C28500 |  |  |  |
| 2 | End piece   | Lead Free Brass             | ASTM B927 C28500 |  |  |  |
| 3 | Ball        | Lead Free Brass / Cr plated | ASTM B927 C28500 |  |  |  |
| 4 | Seat        | PTFE                        | PTFE             |  |  |  |
| 5 | Stem        | Lead Free Brass             | ASTM B927 C28500 |  |  |  |
| 6 | O-ring      | FKM                         | NSF approved     |  |  |  |
| 7 | Handle      | Steel / Geomet® plated      | ASTM A36         |  |  |  |
| 8 | Handle bolt | Steel / Geomet® plated      | ASTM A36         |  |  |  |