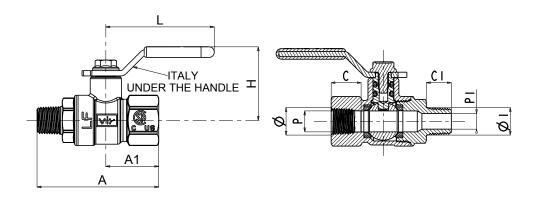

## Dimension, Weight

| Size | φ            | φ <b>1</b>   | <b>A</b><br>[in] | <b>A1</b> [in] | C<br>[in] | <b>C1</b> [in] | <b>H</b><br>[in] | <b>L</b><br>[in] | P<br>[in] | <b>P1</b> [in] | Wt.  |
|------|--------------|--------------|------------------|----------------|-----------|----------------|------------------|------------------|-----------|----------------|------|
| 1/8" | 1/8 - 27 NPT | 1/8 - 27 NPT | 1.81             | 0.79           | 0.45      | 0.37           | 1.09             | 1.61             | 0.31      | 0.24           | 0.18 |