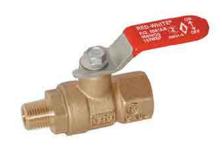

# 5081AB

## Lead Free Brass Mini Ball Valve

### **Feature**

150# WSP / 600# WOG
Lead free brass body
Full port
FNPT x MNPT
Threaded ends (ASME B1.20.1-NPT)
Chrome plated ball
Virgin PTFE seats
Blow-out proof stem
FKM O-ring packing
CSA ½ psi for Natural gas, Propane & LPG service
AB1953, NSF/ANSI 61 & 372 certified