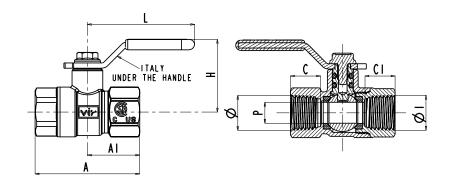

## Dimension, Weight

redwhitevalvecorp.com

| Size | φ          | φ <b>1</b> | <b>A</b><br>[in] | <b>A1</b><br>[in] | <b>C</b><br>[in] | <b>C1</b><br>[in] | <b>H</b><br>[in] | <b>L</b><br>[in] | <b>P</b><br>[in] | <b>Wt.</b><br>[lb] |
|------|------------|------------|------------------|-------------------|------------------|-------------------|------------------|------------------|------------------|--------------------|
| 1⁄4" | ¼ - 18 NPT | ¼ - 18 NPT | 1.57             | 0.79              | 0.45             | 0.45              | 1.09             | 1.61             | 0.31             | 0.16               |