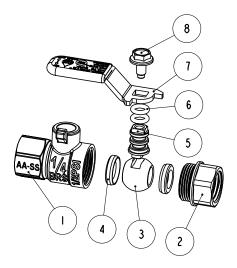

## Material

|   | Part       | Material                             | Specification    |  |  |  |
|---|------------|--------------------------------------|------------------|--|--|--|
| 1 | Body       | Brass                                | ASTM B283 C37700 |  |  |  |
| 2 | End piece  | Brass                                | ASTM B283 C37700 |  |  |  |
| 3 | Ball       | Brass / Cr plated                    | ASTM B124 C37700 |  |  |  |
| 4 | Seat       | PTFE                                 | PTFE             |  |  |  |
| 5 | Stem       | Brass                                | ASTM B124 C37700 |  |  |  |
| 6 | O-ring     | FKM                                  | NSF approved     |  |  |  |
| 7 | Handle     | Steel / Dacromet <sup>®</sup> plated | ASTM A36         |  |  |  |
| 8 | Handle nut | Steel / Dacromet <sup>®</sup> plated | ASTM A36         |  |  |  |