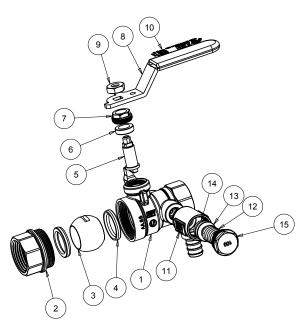

#### Material

|    | Part               | Material                    | Specification    |  |  |
|----|--------------------|-----------------------------|------------------|--|--|
| 1  | Body               | Lead free brass             | ASTM B927 C27450 |  |  |
| 2  | End piece          | Lead free brass             | ASTM B927 C27450 |  |  |
| 3  | Ball               | Lead free brass / Cr plated | ASTM B927 C27450 |  |  |
| 4  | Seat               | PTFE                        | PTFE             |  |  |
| 5  | Stem               | Lead free brass             | ASTM B927 C27450 |  |  |
| 6  | Packing            | PTFE                        | PTFE             |  |  |
| 7  | Packing nut        | Brass                       | ASTM B124 C37700 |  |  |
| 8  | Handle             | Steel / Geomet® plated      | ASTM A36         |  |  |
| 9  | Handle nut         | Steel / Zn plated           | ASTM A36         |  |  |
| 10 | Valve info         | -                           | -                |  |  |
| 11 | Relief valve       | Lead free brass             | ASTM B927 C27450 |  |  |
| 12 | Compression spring | Stainless steel             | AISI 302         |  |  |
| 13 | Disk               | Brass                       | ASTM B124 C37700 |  |  |
| 14 | Gasket             | PTFE                        | PTFE             |  |  |
| 15 | Ring nut           | Brass                       | ASTM B124 C37700 |  |  |