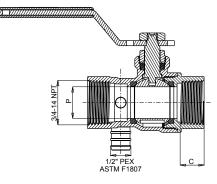

### **Feature**

600# WOG Lead free brass body Full port Adjustable packing FNPT x FNPT

Threaded ends (ASME B1.20.1-NPT)

Blow-out proof stem Chrome plated ball Virgin PTFE seats

Integral relief valve port with Relief valve Relief valve set at 80, 100 or 125 psi Barbed outlet for drain routing (PEX F-1807)

### Dimension, Weight

|      | Α    | С    | D    | E    | F    | Н    | L    | Р    | Wt.  |
|------|------|------|------|------|------|------|------|------|------|
|      | [in] | [lb] |
| 3/4" | 3.60 | 0.56 | 0.93 | 2.48 | 1.50 | 2.20 | 2.70 | 0.73 | 0.89 |