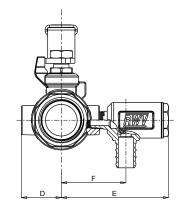

### **Feature**

600# WOG Lead free brass body Full port Adjustable packing FNPT x FNPT

Threaded ends (ASME B1.20.1-NPT)

Blow-out proof stem Chrome plated ball Virgin PTFE seats

Integral relief valve port with Relief valve Relief valve set at 80, 100 or 125 psi Barbed outlet for drain routing (PEX F-1807)

### Dimension, Weight

|      | Α    | С    | D    | E    | F    | Н    | L    | Р    | Wt.  |
|------|------|------|------|------|------|------|------|------|------|
|      | [in] | [lb] |
| 3/4" | 3.60 | 0.56 | 0.93 | 2.48 | 1.50 | 2.20 | 2.70 | 0.73 | 0.89 |