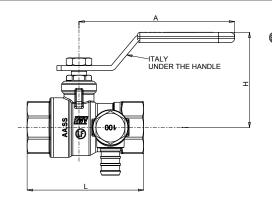

### **Feature**

600# WOG Lead free brass body Full port Adjustable packing FNPT x FNPT

Threaded ends (ASME B1.20.1-NPT)

Blow-out proof stem Chrome plated ball Virgin PTFE seats

Integral relief valve port with Relief valve Relief valve set at 80, 100 or 125 psi Barbed outlet for drain routing (PEX F-1807)

### Dimension, Weight

|      | Α    | С    | D    | E    | F    | Н    | L    | Р    | Wt.  |
|------|------|------|------|------|------|------|------|------|------|
|      | [in] | [lb] |
| 3/4" | 3.60 | 0.56 | 0.93 | 2.48 | 1.50 | 2.20 | 2.70 | 0.73 | 0.89 |