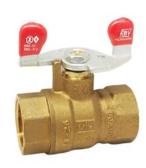

### **Feature**

150# WSP / 600# WOG Lead free brass body

Stainless steel wing handle & handle nut

Full port

Adjustable packing

FNPT x FNPT

Threaded ends (ASME B1.20.1-NPT)

Blow-out proof stem

Virgin PTFE seats

CSA 1/2, 5 & 125 psi

CSA  $\Delta$ C

**UL** approved

AB1953, NSF/ANSI 61 & 372 certified

Pressure/ Temperature rating
600 psi from 15 °F to 160 °F | 150 psi max. at 366 °F

Material

|    | Part        | Material                    | Specification    |  |  |
|----|-------------|-----------------------------|------------------|--|--|
| 1  | Body        | Lead Free Brass             | ASTM B927 C27450 |  |  |
| 2  | End piece   | Lead Free Brass             | ASTM B927 C27450 |  |  |
| 3  | Ball        | Lead Free Brass / Cr plated | ASTM B927 C27450 |  |  |
| 4  | Seat        | PTFE                        | PTFE             |  |  |
| 5  | Stem        | Lead Free Brass             | ASTM B927 C27450 |  |  |
| 6  | O-ring      | FKM                         | NSF approved     |  |  |
| 7  | Packing     | PTFE                        | PTFE             |  |  |
| 8  | Packing nut | Brass                       | ASTM B124 C37700 |  |  |
| 9  | Wing handle | Stainless Steel             | 304 SS           |  |  |
| 10 | Handle nut  | Stainless Steel             | 304 SS           |  |  |