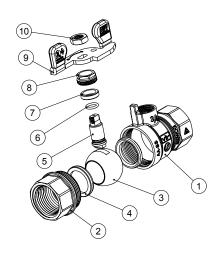

Virgin PTFE seats

CSA 1/2, 5 & 125 psi

CSA  $\Delta$ C

**UL** approved

AB1953, NSF/ANSI 61 & 372 certified

Pressure/ Temperature rating
600 psi from 15 °F to 160 °F | 150 psi max. at 366 °F

Material

|    | Part        | Material                    | Specification    |  |  |
|----|-------------|-----------------------------|------------------|--|--|
| 1  | Body        | Lead Free Brass             | ASTM B927 C27450 |  |  |
| 2  | End piece   | Lead Free Brass             | ASTM B927 C27450 |  |  |
| 3  | Ball        | Lead Free Brass / Cr plated | ASTM B927 C27450 |  |  |
| 4  | Seat        | PTFE                        | PTFE             |  |  |
| 5  | Stem        | Lead Free Brass             | ASTM B927 C27450 |  |  |
| 6  | O-ring      | FKM                         | NSF approved     |  |  |
| 7  | Packing     | PTFE                        | PTFE             |  |  |
| 8  | Packing nut | Brass                       | ASTM B124 C37700 |  |  |
| 9  | Wing handle | Stainless Steel             | 304 SS           |  |  |
| 10 | Handle nut  | Stainless Steel             | 304 SS           |  |  |