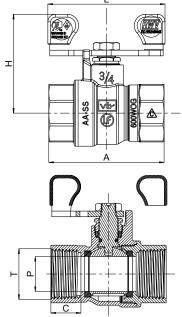

### **Dimension**

| Size | Т           | <b>A</b><br>[in] | C<br>[in] | H<br>[in] | L<br>[in] | <b>P</b><br>[in] | Cv | Wt.<br>[lb] |
|------|-------------|------------------|-----------|-----------|-----------|------------------|----|-------------|
| 1/2" | ½ - 14NPT   | 2.17             | 0.61      | 1.93      | 2.44      | 0.50             | 11 | 0.39        |
| 3/4" | ¾ - 14NPT   | 2.40             | 0.63      | 2.05      | 2.44      | 0.73             | 26 | 0.53        |
| 1"   | 1 - 11.5NPT | 2.91             | 0.75      | 2.52      | 3.27      | 0.95             | 55 | 0.88        |