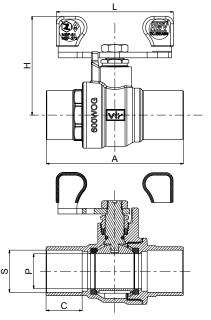

## **Dimension**

| Size | S           | <b>A</b><br>[in] | C<br>[in] | H<br>[in] | L<br>[in] | <b>P</b><br>[in] | Cv | <b>Wt</b> .<br>[lb] |
|------|-------------|------------------|-----------|-----------|-----------|------------------|----|---------------------|
| 1/2" | 0.627-0.631 | 2.20             | 0.51      | 1.93      | 2.44      | 0.50             | 11 | 0.32                |
| 3/4" | 0.877-0.881 | 2.87             | 0.75      | 2.05      | 2.44      | 0.73             | 26 | 0.51                |
| 1"   | 1.128-1.131 | 3.43             | 0.91      | 2.52      | 3.27      | 0.95             | 55 | 0.92                |