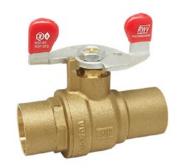

## Lead Free Brass Ball Valve with Wing Handle

## **Feature**

150# WSP / 600# WOG Lead free brass body Full port Adjustable packing Solder x Solder Solder ends (ASME B16.22) Blow-out proof stem AB1953, NSF/ANSI 61 & 372 certified

| Pressure/ Temperature rating |                        |  |  |  |  |  |
|------------------------------|------------------------|--|--|--|--|--|
| 600 psi from 15 °F to 160 °F | 150 psi max. at 366 °F |  |  |  |  |  |