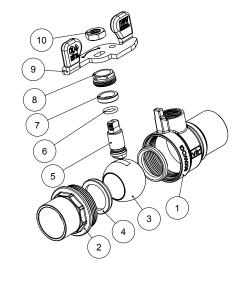

## Material

|    | Part        | Material                    | Specification |  |
|----|-------------|-----------------------------|---------------|--|
| 1  | Body        | Lead Free Brass             | C28000        |  |
| 2  | End piece   | Lead Free Brass             | C28000        |  |
| 3  | Ball        | Lead Free Brass / Cr plated | C28000        |  |
| 4  | Seat        | PTFE                        | PTFE          |  |
| 5  | Stem        | Lead Free Brass             | C28000        |  |
| 6  | O-ring      | FKM                         | NSF approved  |  |
| 7  | Packing     | PTFE                        | PTFE          |  |
| 8  | Packing nut | Brass                       | B124 C37700   |  |
| 9  | Wing handle | Steel / Dc plated           | A36 Dacromet  |  |
| 10 | Handle nut  | Steel / Zn plated           | A36           |  |