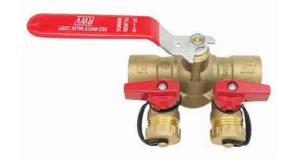

Purge & Fill Valve

### **Feature**

Twin purge design

Used to fill, drain and refill any closed loop system

600# WOG

DZR brass body

Full port design

Chrome plated ball

(2) High flow hose drains with cap and chain

Adjustable packing gland

Solder connections

Virgin PTFE seats

Blow-out proof stem

Working conditions:

Water: from 15°F to 260°F

below 32°F only for water with added antifreezing fluids over 212°F only for water with added anti-boiling fluids