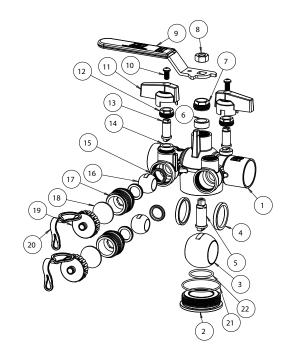

### Material

|    | Part             | Material                 | Specification    |
|----|------------------|--------------------------|------------------|
| 1  | Body             | DZR Lead Free Brass      | ASTM B30 C87850  |
| 2  | Ring nut         | DZR Lead Free Brass      | ASTM B927 C27453 |
| 3  | Ball             | LF Brass / Cr plated     | ASTM B927 C27450 |
| 4  | Seat             | PTFE                     | -                |
| 5  | Stem             | DZR Brass                | ASTM B927 C27453 |
| 6  | Packing ring     | PTFE                     | TF1502           |
| 7  | Packing nut      | Brass                    | ASTM B124 C37700 |
| 8  | Nut              | Steel / Zn plated        | ASTM A36         |
| 9  | Handle           | Steel / Dacromet® plated | ASTM A36         |
| 10 | Screw            | Steel / Zn plated        | ASTM A36         |
| 11 | Handle           | Aluminum                 | ASTM B85         |
| 12 | Packing nut      | Brass                    | ASTM B124 C37700 |
| 13 | Stem             | DZR Lead Free Brass      | ASTM B927 C27453 |
| 14 | Packing ring     | PTFE                     | TF1502           |
| 15 | Seat             | PTFE                     | -                |
| 16 | Ball             | LF Brass / Cr plated     | ASTM B927 C27450 |
| 17 | Fixed end        | DZR Lead Free Brass      | ASTM B927 C27453 |
| 18 | Drain cap gasket | EPDM Perox               | NSF approved     |
| 19 | Drain cap        | Brass                    | ASTM B283 C37700 |
| 20 | Tie              | Rubber                   | -                |
| 21 | O-ring           | EPDM Perox 70SH          | NSF approved     |
| 22 | O-ring           | EPDM Perox 70SH          | NSF approved     |