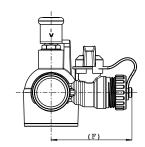

## Dimension, Weight

|       | _             |      |      |            |      |      |      |      |      |      |      |      |
|-------|---------------|------|------|------------|------|------|------|------|------|------|------|------|
| Size  | φΑ            | В    | φС   | D          | Е    | F    | G    | Н    | ı    | L    | φΡ   | Wt.  |
| 0126  | [in]          | [in] | [in] | [in]       | [in] | [in] | [in] | [in] | [in] | [in] | [in] | [lb] |
| 3/4"  | 0.877 - 0.880 | 0.75 | 0.50 | 3⁄4-11.5NH | 1.89 | 2.66 | 5.65 | 2.20 | 4.09 | 3.60 | 0.73 | 1.59 |
| 1"    | 1.128 - 1.131 | 0.91 | 0.50 | ¾-11.5NH   | 2.10 | 2.77 | 7.30 | 2.57 | 4.65 | 4.98 | 0.98 | 2.12 |
| 11/4" | 1.377 - 1.381 | 0.98 | 0.73 | ¾-11.5NH   | 2.68 | 3.07 | 7.78 | 2.74 | 5.59 | 4.98 | 1.23 | 2.69 |