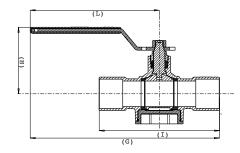

## Dimension, Weight

|       | _             |      |      |            |      |      |      |      |      |      |      |      |
|-------|---------------|------|------|------------|------|------|------|------|------|------|------|------|
| Size  | φΑ            | В    | φС   | D          | Е    | F    | G    | Н    | ı    | L    | φΡ   | Wt.  |
| 0126  | [in]          | [in] | [in] | [in]       | [in] | [in] | [in] | [in] | [in] | [in] | [in] | [lb] |
| 3/4"  | 0.877 - 0.880 | 0.75 | 0.50 | 3⁄4-11.5NH | 1.89 | 2.66 | 5.65 | 2.20 | 4.09 | 3.60 | 0.73 | 1.59 |
| 1"    | 1.128 - 1.131 | 0.91 | 0.50 | ¾-11.5NH   | 2.10 | 2.77 | 7.30 | 2.57 | 4.65 | 4.98 | 0.98 | 2.12 |
| 11/4" | 1.377 - 1.381 | 0.98 | 0.73 | ¾-11.5NH   | 2.68 | 3.07 | 7.78 | 2.74 | 5.59 | 4.98 | 1.23 | 2.69 |

# Dimension, Weight

| Size  | φ <b>A</b><br>[in] | <b>B</b> | φC<br>[in] | <b>D</b><br>[in] | <b>E</b><br>[in] | <b>F</b> | <b>G</b> | H<br>[in] | l<br>[in] | <b>L</b><br>[in] | <b>φP</b><br>[in] | Wt.  |
|-------|--------------------|----------|------------|------------------|------------------|----------|----------|-----------|-----------|------------------|-------------------|------|
| 3/4"  | 0.89               |          | 0.50       |                  | 1.89             | 2.66     | 6.04     | 2.20      | 4.88      | 3.60             | 0.73              |      |
| 1"    | 1.14               | 1.06     | 0.50       | ¾-11.5NH         | 2.10             | 2.77     | 7.66     | 2.57      | 5.36      | 4.98             | 0.98              | 2.17 |
| 11/4" | 1.39               | 1.06     | 0.73       | 3⁄4-11.5NH       | 2.68             | 3.07     | 8.14     | 2.74      | 6.31      | 4.98             | 1.23              | 2.77 |

## Dimension, Weight

| Size | φ <b>A</b><br>[in] | <b>B</b><br>[in] | φC<br>[in] | <b>D</b><br>[in] | <b>E</b><br>[in] | <b>F</b><br>[in] | <b>G</b><br>[in] | <b>H</b><br>[in] | <b>L</b><br>[in] | <b>φP</b><br>[in] | Wt.<br>[lb] |
|------|--------------------|------------------|------------|------------------|------------------|------------------|------------------|------------------|------------------|-------------------|-------------|
| 3/4" | PEX F1960          | 1.80             | 0.50       | ¾-11.5NH         | 4.72             | 2.62             | 5.96             | 2.12             | 3.60             | 0.60              | 1.57        |
| 1"   | PEX F1960          | 2.11             | 0.50       | ¾-11.5NH         | 5.51             | 2.62             | 6.36             | 2.26             | 3.60             | 0.80              | 1.86        |