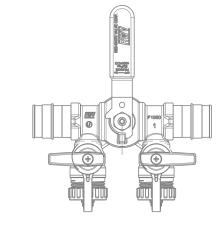

Purge & Fill Valve

### **Feature**

Twin purge design

Used to fill, drain and refill any closed loop system

600# WOG

DZR brass body

Full port design

Chrome plated ball

(2) High flow hose drains with cap and chain

Adjustable packing gland

Solder connections

Virgin PTFE seats

Blow-out proof stem

Working conditions:

Water: from 15°F to 260°F

below 32°F only for water with added antifreezing fluids over 212°F only for water with added anti-boiling fluids