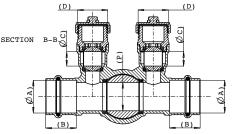

## Dimension, Weight

|       | _             |      |      |            |      |      |      |      |      |      |      |      |
|-------|---------------|------|------|------------|------|------|------|------|------|------|------|------|
| Size  | φΑ            | В    | φС   | D          | Е    | F    | G    | Н    | ı    | L    | φΡ   | Wt.  |
| 0126  | [in]          | [in] | [in] | [in]       | [in] | [in] | [in] | [in] | [in] | [in] | [in] | [lb] |
| 3/4"  | 0.877 - 0.880 | 0.75 | 0.50 | 3⁄4-11.5NH | 1.89 | 2.66 | 5.65 | 2.20 | 4.09 | 3.60 | 0.73 | 1.59 |
| 1"    | 1.128 - 1.131 | 0.91 | 0.50 | ¾-11.5NH   | 2.10 | 2.77 | 7.30 | 2.57 | 4.65 | 4.98 | 0.98 | 2.12 |
| 11/4" | 1.377 - 1.381 | 0.98 | 0.73 | ¾-11.5NH   | 2.68 | 3.07 | 7.78 | 2.74 | 5.59 | 4.98 | 1.23 | 2.69 |

# Dimension, Weight

| Size  | φ <b>A</b><br>[in] | <b>B</b> | φC<br>[in] | <b>D</b><br>[in] | <b>E</b><br>[in] | <b>F</b> | <b>G</b> | H<br>[in] | l<br>[in] | <b>L</b><br>[in] | <b>φP</b><br>[in] | Wt.  |
|-------|--------------------|----------|------------|------------------|------------------|----------|----------|-----------|-----------|------------------|-------------------|------|
| 3/4"  | 0.89               |          | 0.50       |                  | 1.89             | 2.66     | 6.04     | 2.20      | 4.88      | 3.60             | 0.73              |      |
| 1"    | 1.14               | 1.06     | 0.50       | ¾-11.5NH         | 2.10             | 2.77     | 7.66     | 2.57      | 5.36      | 4.98             | 0.98              | 2.17 |
| 11/4" | 1.39               | 1.06     | 0.73       | 3⁄4-11.5NH       | 2.68             | 3.07     | 8.14     | 2.74      | 6.31      | 4.98             | 1.23              | 2.77 |

## Dimension, Weight

| Size | φ <b>A</b><br>[in] | <b>B</b><br>[in] | φC<br>[in] | <b>D</b><br>[in] | <b>E</b><br>[in] | <b>F</b><br>[in] | <b>G</b><br>[in] | <b>H</b><br>[in] | <b>L</b><br>[in] | <b>φP</b><br>[in] | Wt.<br>[lb] |
|------|--------------------|------------------|------------|------------------|------------------|------------------|------------------|------------------|------------------|-------------------|-------------|
| 3/4" | PEX F1960          | 1.80             | 0.50       | ¾-11.5NH         | 4.72             | 2.62             | 5.96             | 2.12             | 3.60             | 0.60              | 1.57        |
| 1"   | PEX F1960          | 2.11             | 0.50       | ¾-11.5NH         | 5.51             | 2.62             | 6.36             | 2.26             | 3.60             | 0.80              | 1.86        |