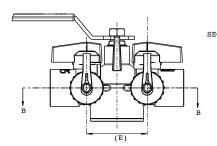

Purge & Fill Valve

### **Feature**

Twin purge design

Used to fill, drain and refill any closed loop system

600# WOG

DZR brass body

Full port design

Chrome plated ball

(2) High flow hose drains with cap and chain

## Dimension, Weight

|       | _             |      |      |            |      |      |      |      |      |      |      |      |
|-------|---------------|------|------|------------|------|------|------|------|------|------|------|------|
| Size  | φΑ            | В    | φС   | D          | Е    | F    | G    | Н    | ı    | L    | φΡ   | Wt.  |
| 0126  | [in]          | [in] | [in] | [in]       | [in] | [in] | [in] | [in] | [in] | [in] | [in] | [lb] |
| 3/4"  | 0.877 - 0.880 | 0.75 | 0.50 | 3⁄4-11.5NH | 1.89 | 2.66 | 5.65 | 2.20 | 4.09 | 3.60 | 0.73 | 1.59 |
| 1"    | 1.128 - 1.131 | 0.91 | 0.50 | ¾-11.5NH   | 2.10 | 2.77 | 7.30 | 2.57 | 4.65 | 4.98 | 0.98 | 2.12 |
| 11/4" | 1.377 - 1.381 | 0.98 | 0.73 | ¾-11.5NH   | 2.68 | 3.07 | 7.78 | 2.74 | 5.59 | 4.98 | 1.23 | 2.69 |