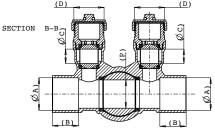

## Dimension, Weight

|       | _             |      |      |            |      |      |      |      |      |      |      |      |
|-------|---------------|------|------|------------|------|------|------|------|------|------|------|------|
| Size  | φΑ            | В    | φС   | D          | Е    | F    | G    | Н    | ı    | L    | φΡ   | Wt.  |
| 0126  | [in]          | [in] | [in] | [in]       | [in] | [in] | [in] | [in] | [in] | [in] | [in] | [lb] |
| 3/4"  | 0.877 - 0.880 | 0.75 | 0.50 | 3⁄4-11.5NH | 1.89 | 2.66 | 5.65 | 2.20 | 4.09 | 3.60 | 0.73 | 1.59 |
| 1"    | 1.128 - 1.131 | 0.91 | 0.50 | ¾-11.5NH   | 2.10 | 2.77 | 7.30 | 2.57 | 4.65 | 4.98 | 0.98 | 2.12 |
| 11/4" | 1.377 - 1.381 | 0.98 | 0.73 | ¾-11.5NH   | 2.68 | 3.07 | 7.78 | 2.74 | 5.59 | 4.98 | 1.23 | 2.69 |

# Dimension, Weight

| Size  | φ <b>A</b><br>[in] | <b>B</b> | φC<br>[in] | <b>D</b><br>[in] | <b>E</b><br>[in] | <b>F</b> | <b>G</b> | H<br>[in] | l<br>[in] | <b>L</b><br>[in] | <b>φP</b><br>[in] | Wt.  |
|-------|--------------------|----------|------------|------------------|------------------|----------|----------|-----------|-----------|------------------|-------------------|------|
| 3/4"  | 0.89               |          | 0.50       |                  | 1.89             | 2.66     | 6.04     | 2.20      | 4.88      | 3.60             | 0.73              |      |
| 1"    | 1.14               | 1.06     | 0.50       | ¾-11.5NH         | 2.10             | 2.77     | 7.66     | 2.57      | 5.36      | 4.98             | 0.98              | 2.17 |
| 11/4" | 1.39               | 1.06     | 0.73       | 3⁄4-11.5NH       | 2.68             | 3.07     | 8.14     | 2.74      | 6.31      | 4.98             | 1.23              | 2.77 |

## Dimension, Weight

| Size | φ <b>A</b><br>[in] | <b>B</b><br>[in] | φC<br>[in] | <b>D</b><br>[in] | <b>E</b><br>[in] | <b>F</b><br>[in] | <b>G</b><br>[in] | <b>H</b><br>[in] | <b>L</b><br>[in] | <b>φP</b><br>[in] | Wt.<br>[lb] |
|------|--------------------|------------------|------------|------------------|------------------|------------------|------------------|------------------|------------------|-------------------|-------------|
| 3/4" | PEX F1960          | 1.80             | 0.50       | ¾-11.5NH         | 4.72             | 2.62             | 5.96             | 2.12             | 3.60             | 0.60              | 1.57        |
| 1"   | PEX F1960          | 2.11             | 0.50       | ¾-11.5NH         | 5.51             | 2.62             | 6.36             | 2.26             | 3.60             | 0.80              | 1.86        |