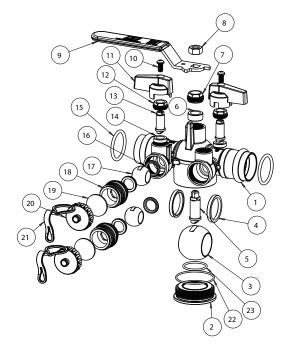

### Material

|    | Part             | Material                 | Specification    |
|----|------------------|--------------------------|------------------|
| 1  | Body             | DZR Lead Free Brass      | ASTM B30 C87850  |
| 2  | Ring nut         | DZR Lead Free Brass      | ASTM B927 C27453 |
| 3  | Ball             | LF Brass / Cr plated     | ASTM B927 C27450 |
| 4  | Seat             | PTFE                     | -                |
| 5  | Stem             | DZR Brass                | ASTM B927 C27453 |
| 6  | Packing ring     | PTFE                     | TF1502           |
| 7  | Packing nut      | Brass                    | ASTM B124 C37700 |
| 8  | Nut              | Steel / Zn plated        | ASTM A36         |
| 9  | Handle           | Steel / Dacromet® plated | ASTM A36         |
| 10 | Screw            | Steel / Zn plated        | ASTM A36         |
| 11 | Handle           | Aluminum                 | ASTM B85         |
| 12 | Packing nut      | Brass                    | ASTM B124 C37700 |
| 13 | Stem             | DZR Lead Free Brass      | ASTM B927 C27453 |
| 14 | Packing ring     | PTFE                     | TF1502           |
| 15 | Seat             | PTFE                     | -                |
| 16 | Ball             | LF Brass / Cr plated     | ASTM B927 C27450 |
| 17 | Fixed end        | DZR Lead Free Brass      | ASTM B927 C27453 |
| 18 | Drain cap gasket | EPDM Perox               | NSF approved     |
| 19 | Drain cap        | Brass                    | ASTM B283 C37700 |
| 20 | Tie              | Rubber                   | -                |
| 21 | O-ring           | EPDM Perox 70SH          | NSF approved     |
| 22 | O-ring           | EPDM Perox 70SH          | NSF approved     |

### Material

|    | Part             | Material                 | Specification    |
|----|------------------|--------------------------|------------------|
| 1  | Body             | DZR Lead Free Brass      | ASTM B30 C87850  |
| 2  | Ring nut         | DZR Lead Free Brass      | ASTM B927 C27453 |
| 3  | Ball             | LF Brass / Cr plated     | ASTM B927 C27450 |
| 4  | Seat             | PTFE                     | -                |
| 5  | Stem             | DZR Brass                | ASTM B927 C27453 |
| 6  | Packing ring     | PTFE                     | -                |
| 7  | Packing nut      | Brass                    | ASTM B124 C37700 |
| 8  | Nut              | Steel / Zn plated        | ASTM A36         |
| 9  | Handle           | Steel / Dacromet® plated | ASTM A36         |
| 10 | Screw            | Steel / Zn plated        | ASTM A36         |
| 11 | Handle           | Aluminum                 | ASTM B85         |
| 12 | Packing nut      | Brass                    | ASTM B124 C37700 |
| 13 | Stem             | DZR Lead Free Brass      | ASTM B927 C27453 |
| 14 | Packing ring     | PTFE                     | -                |
| 15 | O-ring           | EPDM Perox               | NSF approved     |
| 16 | Seat             | PTFE                     | -                |
| 17 | Ball             | LF Brass / Cr plated     | ASTM B927 C27450 |
| 18 | Fixed end        | DZR Lead Free Brass      | ASTM B927 C27453 |
| 19 | Drain cap gasket | EPDM Perox               | NSF approved     |
| 20 | Drain cap        | Brass                    | ASTM B283 C37700 |
| 21 | Tie              | Rubber                   | -                |
| 22 | O-ring           | EPDM Perox 70SH          | NSF approved     |
| 23 | O-ring           | EPDM Perox 70SH          | NSF approved     |

## Material

| Part         Material         Specification           1         Body         DZR Lead Free Brass         ASTM B30 C87850           2         Ring nut         DZR Lead Free Brass         ASTM B927 C27453           3         Ball         DZR LF Brass / Cr plated         ASTM B927 C27453           4         Seat         PTFE         -           5         Stem         DZR Brass         ASTM B927 C27453           6         Packing ring         PTFE         -           7         Packing nut         Brass         ASTM B124 C37700           8         Nut         Steel / Zn plated         ASTM A36           9         Handle         Steel / Dacromet® plated         ASTM A36           10         Screw         Steel / Dacromet® plated         ASTM A36           11         Handle         Aluminum         ASTM B85           12         Stem         DZR Lead Free Brass         ASTM B927 C27453           13         Seat         PTFE         -           14         Ball         DZR LF Brass / Cr plated         ASTM B927 C27453           15         Fixed end         DZR Lead Free Brass         ASTM B927 C27453           16         Drain cap gasket         EPDM Perox </th <th></th> <th>1</th> <th></th> <th></th>                                                                                                                                                                                                                                                                                                                                                                                                                                                                                                                                                                                                                                                                                                                                                                                                                                                                     |    | 1                |                          |                  |
|--------------------------------------------------------------------------------------------------------------------------------------------------------------------------------------------------------------------------------------------------------------------------------------------------------------------------------------------------------------------------------------------------------------------------------------------------------------------------------------------------------------------------------------------------------------------------------------------------------------------------------------------------------------------------------------------------------------------------------------------------------------------------------------------------------------------------------------------------------------------------------------------------------------------------------------------------------------------------------------------------------------------------------------------------------------------------------------------------------------------------------------------------------------------------------------------------------------------------------------------------------------------------------------------------------------------------------------------------------------------------------------------------------------------------------------------------------------------------------------------------------------------------------------------------------------------------------------------------------------------------------------------------------------------------------------------------------------------------------------------------------------------------------------------------------------------------------------------------------------------------------------------------------------------------------------------------------------------------------------------------------------------------------------------------------------------------------------------------------------------------------|----|------------------|--------------------------|------------------|
| 2         Ring nut         DZR Lead Free Brass         ASTM B927 C27453           3         Ball         DZR LF Brass / Cr plated         ASTM B927 C27453           4         Seat         PTFE         -           5         Stem         DZR Brass         ASTM B927 C27453           6         Packing ring         PTFE         -           7         Packing nut         Brass         ASTM B124 C37700           8         Nut         Steel / Zn plated         ASTM A36           9         Handle         Steel / Dacromet® plated         ASTM A36           10         Screw         Steel / Zn plated         ASTM A36           11         Handle         Aluminum         ASTM B85           12         Stem         DZR Lead Free Brass         ASTM B927 C27453           13         Seat         PTFE         -           14         Ball         DZR LF Brass / Cr plated         ASTM B927 C27453           15         Fixed end         DZR Lead Free Brass         ASTM B927 C27453           16         Drain cap gasket         EPDM Perox         NSF approved           17         Drain cap         Brass         ASTM B283 C37700           18         Tie         Rubber                                                                                                                                                                                                                                                                                                                                                                                                                                                                                                                                                                                                                                                                                                                                                                                                                                                                                                                          |    | Part             | Material                 | Specification    |
| 3         Ball         DZR LF Brass / Cr plated         ASTM B927 C27453           4         Seat         PTFE         -           5         Stem         DZR Brass         ASTM B927 C27453           6         Packing ring         PTFE         -           7         Packing nut         Brass         ASTM B124 C37700           8         Nut         Steel / Zn plated         ASTM A36           9         Handle         Steel / Dacromet® plated         ASTM A36           10         Screw         Steel / Zn plated         ASTM A36           11         Handle         Aluminum         ASTM B85           12         Stem         DZR Lead Free Brass         ASTM B927 C27453           13         Seat         PTFE         -           14         Ball         DZR LF Brass / Cr plated         ASTM B927 C27453           15         Fixed end         DZR Lead Free Brass         ASTM B927 C27453           16         Drain cap gasket         EPDM Perox         NSF approved           17         Drain cap         Brass         ASTM B283 C37700           18         Tie         Rubber         -           19         O-ring         EPDM Perox 70SH         NS                                                                                                                                                                                                                                                                                                                                                                                                                                                                                                                                                                                                                                                                                                                                                                                                                                                                                                                                   | 1  | Body             | DZR Lead Free Brass      | ASTM B30 C87850  |
| 4         Seat         PTFE         -           5         Stem         DZR Brass         ASTM B927 C27453           6         Packing ring         PTFE         -           7         Packing nut         Brass         ASTM B124 C37700           8         Nut         Steel / Zn plated         ASTM A36           9         Handle         Steel / Dacromet® plated         ASTM A36           10         Screw         Steel / Zn plated         ASTM A36           11         Handle         Aluminum         ASTM B85           12         Stem         DZR Lead Free Brass         ASTM B927 C27453           13         Seat         PTFE         -           14         Ball         DZR LF Brass / Cr plated         ASTM B927 C27453           15         Fixed end         DZR Lead Free Brass         ASTM B927 C27453           16         Drain cap gasket         EPDM Perox         NSF approved           17         Drain cap         Brass         ASTM B283 C37700           18         Tie         Rubber         -           19         O-ring         EPDM Perox 70SH         NSF approved                                                                                                                                                                                                                                                                                                                                                                                                                                                                                                                                                                                                                                                                                                                                                                                                                                                                                                                                                                                                            | 2  | Ring nut         | DZR Lead Free Brass      | ASTM B927 C27453 |
| 5         Stem         DZR Brass         ASTM B927 C27453           6         Packing ring         PTFE         -           7         Packing nut         Brass         ASTM B124 C37700           8         Nut         Steel / Zn plated         ASTM A36           9         Handle         Steel / Dacromet® plated         ASTM A36           10         Screw         Steel / Zn plated         ASTM A36           11         Handle         Aluminum         ASTM B85           12         Stem         DZR Lead Free Brass         ASTM B927 C27453           13         Seat         PTFE         -           14         Ball         DZR LF Brass / Cr plated         ASTM B927 C27453           15         Fixed end         DZR Lead Free Brass         ASTM B927 C27453           16         Drain cap gasket         EPDM Perox         NSF approved           17         Drain cap         Brass         ASTM B283 C37700           18         Tie         Rubber         -           19         O-ring         EPDM Perox 70SH         NSF approved                                                                                                                                                                                                                                                                                                                                                                                                                                                                                                                                                                                                                                                                                                                                                                                                                                                                                                                                                                                                                                                            | 3  | Ball             | DZR LF Brass / Cr plated | ASTM B927 C27453 |
| 6         Packing ring         PTFE         -           7         Packing nut         Brass         ASTM B124 C37700           8         Nut         Steel / Zn plated         ASTM A36           9         Handle         Steel / Dacromet® plated         ASTM A36           10         Screw         Steel / Zn plated         ASTM A36           11         Handle         Aluminum         ASTM B85           12         Stem         DZR Lead Free Brass         ASTM B927 C27453           13         Seat         PTFE         -           14         Ball         DZR LF Brass / Cr plated         ASTM B927 C27453           15         Fixed end         DZR Lead Free Brass         ASTM B927 C27453           16         Drain cap gasket         EPDM Perox         NSF approved           17         Drain cap         Brass         ASTM B283 C37700           18         Tie         Rubber         -           19         O-ring         EPDM Perox 70SH         NSF approved                                                                                                                                                                                                                                                                                                                                                                                                                                                                                                                                                                                                                                                                                                                                                                                                                                                                                                                                                                                                                                                                                                                                | 4  | Seat             | PTFE                     | -                |
| 7         Packing nut         Brass         ASTM B124 C37700           8         Nut         Steel / Zn plated         ASTM A36           9         Handle         Steel / Dacromet® plated         ASTM A36           10         Screw         Steel / Zn plated         ASTM A36           11         Handle         Aluminum         ASTM B85           12         Stem         DZR Lead Free Brass         ASTM B927 C27453           13         Seat         PTFE         -           14         Ball         DZR LF Brass / Cr plated         ASTM B927 C27453           15         Fixed end         DZR Lead Free Brass         ASTM B927 C27453           16         Drain cap gasket         EPDM Perox         NSF approved           17         Drain cap         Brass         ASTM B283 C37700           18         Tie         Rubber         -           19         O-ring         EPDM Perox 70SH         NSF approved                                                                                                                                                                                                                                                                                                                                                                                                                                                                                                                                                                                                                                                                                                                                                                                                                                                                                                                                                                                                                                                                                                                                                                                        | 5  | Stem             | DZR Brass                | ASTM B927 C27453 |
| 8         Nut         Steel / Zn plated         ASTM A36           9         Handle         Steel / Dacromet® plated         ASTM A36           10         Screw         Steel / Zn plated         ASTM A36           11         Handle         Aluminum         ASTM B85           12         Stem         DZR Lead Free Brass         ASTM B927 C27453           13         Seat         PTFE         -           14         Ball         DZR LF Brass / Cr plated         ASTM B927 C27453           15         Fixed end         DZR Lead Free Brass         ASTM B927 C27453           16         Drain cap gasket         EPDM Perox         NSF approved           17         Drain cap         Brass         ASTM B283 C37700           18         Tie         Rubber         -           19         O-ring         EPDM Perox 70SH         NSF approved                                                                                                                                                                                                                                                                                                                                                                                                                                                                                                                                                                                                                                                                                                                                                                                                                                                                                                                                                                                                                                                                                                                                                                                                                                                               | 6  | Packing ring     | PTFE                     | -                |
| 9         Handle         Steel / Dacromet® plated         ASTM A36           10         Screw         Steel / Zn plated         ASTM A36           11         Handle         Aluminum         ASTM B85           12         Stem         DZR Lead Free Brass         ASTM B927 C27453           13         Seat         PTFE         -           14         Ball         DZR LF Brass / Cr plated         ASTM B927 C27453           15         Fixed end         DZR Lead Free Brass         ASTM B927 C27453           16         Drain cap gasket         EPDM Perox         NSF approved           17         Drain cap         Brass         ASTM B283 C37700           18         Tie         Rubber         -           19         O-ring         EPDM Perox 70SH         NSF approved                                                                                                                                                                                                                                                                                                                                                                                                                                                                                                                                                                                                                                                                                                                                                                                                                                                                                                                                                                                                                                                                                                                                                                                                                                                                                                                                  | 7  | Packing nut      | Brass                    | ASTM B124 C37700 |
| 10         Screw         Steel / Zn plated         ASTM A36           11         Handle         Aluminum         ASTM B85           12         Stem         DZR Lead Free Brass         ASTM B927 C27453           13         Seat         PTFE         ASTM B927 C27453           14         Ball         DZR LF Brass / Cr plated         ASTM B927 C27453           15         Fixed end         DZR Lead Free Brass         ASTM B927 C27453           16         Drain cap gasket         EPDM Perox         NSF approved           17         Drain cap         Brass         ASTM B283 C37700           18         Tie         Rubber         -           19         O-ring         EPDM Perox 70SH         NSF approved                                                                                                                                                                                                                                                                                                                                                                                                                                                                                                                                                                                                                                                                                                                                                                                                                                                                                                                                                                                                                                                                                                                                                                                                                                                                                                                                                                                                | 8  | Nut              | Steel / Zn plated        | ASTM A36         |
| 11         Handle         Aluminum         ASTM B85           12         Stem         DZR Lead Free Brass         ASTM B927 C27453           13         Seat         PTFE         -           14         Ball         DZR LF Brass / Cr plated         ASTM B927 C27453           15         Fixed end         DZR Lead Free Brass         ASTM B927 C27453           16         Drain cap gasket         EPDM Perox         NSF approved           17         Drain cap         Brass         ASTM B283 C37700           18         Tie         Rubber         -           19         O-ring         EPDM Perox 70SH         NSF approved                                                                                                                                                                                                                                                                                                                                                                                                                                                                                                                                                                                                                                                                                                                                                                                                                                                                                                                                                                                                                                                                                                                                                                                                                                                                                                                                                                                                                                                                                     | 9  | Handle           | Steel / Dacromet® plated | ASTM A36         |
| 12         Stem         DZR Lead Free Brass         ASTM B927 C27453           13         Seat         PTFE         -           14         Ball         DZR LF Brass / Cr plated         ASTM B927 C27453           15         Fixed end         DZR Lead Free Brass         ASTM B927 C27453           16         Drain cap gasket         EPDM Perox         NSF approved           17         Drain cap         Brass         ASTM B283 C37700           18         Tie         Rubber         -           19         O-ring         EPDM Perox 70SH         NSF approved                                                                                                                                                                                                                                                                                                                                                                                                                                                                                                                                                                                                                                                                                                                                                                                                                                                                                                                                                                                                                                                                                                                                                                                                                                                                                                                                                                                                                                                                                                                                                   | 10 | Screw            | Steel / Zn plated        | ASTM A36         |
| 13         Seat         PTFE         -           14         Ball         DZR LF Brass / Cr plated         ASTM B927 C27453           15         Fixed end         DZR Lead Free Brass         ASTM B927 C27453           16         Drain cap gasket         EPDM Perox         NSF approved           17         Drain cap         Brass         ASTM B283 C37700           18         Tie         Rubber         -           19         O-ring         EPDM Perox 70SH         NSF approved                                                                                                                                                                                                                                                                                                                                                                                                                                                                                                                                                                                                                                                                                                                                                                                                                                                                                                                                                                                                                                                                                                                                                                                                                                                                                                                                                                                                                                                                                                                                                                                                                                  | 11 | Handle           | Aluminum                 | ASTM B85         |
| 14         Ball         DZR LF Brass / Cr plated         ASTM B927 C27453           15         Fixed end         DZR Lead Free Brass         ASTM B927 C27453           16         Drain cap gasket         EPDM Perox         NSF approved           17         Drain cap         Brass         ASTM B283 C37700           18         Tie         Rubber         -           19         O-ring         EPDM Perox 70SH         NSF approved                                                                                                                                                                                                                                                                                                                                                                                                                                                                                                                                                                                                                                                                                                                                                                                                                                                                                                                                                                                                                                                                                                                                                                                                                                                                                                                                                                                                                                                                                                                                                                                                                                                                                   | 12 | Stem             | DZR Lead Free Brass      | ASTM B927 C27453 |
| 15         Fixed end         DZR Lead Free Brass         ASTM B927 C27453           16         Drain cap gasket         EPDM Perox         NSF approved           17         Drain cap         Brass         ASTM B283 C37700           18         Tie         Rubber         -           19         O-ring         EPDM Perox 70SH         NSF approved                                                                                                                                                                                                                                                                                                                                                                                                                                                                                                                                                                                                                                                                                                                                                                                                                                                                                                                                                                                                                                                                                                                                                                                                                                                                                                                                                                                                                                                                                                                                                                                                                                                                                                                                                                       | 13 | Seat             | PTFE                     | -                |
| 16         Drain cap gasket         EPDM Perox         NSF approved           17         Drain cap         Brass         ASTM B283 C37700           18         Tie         Rubber         -           19         O-ring         EPDM Perox 70SH         NSF approved                                                                                                                                                                                                                                                                                                                                                                                                                                                                                                                                                                                                                                                                                                                                                                                                                                                                                                                                                                                                                                                                                                                                                                                                                                                                                                                                                                                                                                                                                                                                                                                                                                                                                                                                                                                                                                                           | 14 | Ball             | DZR LF Brass / Cr plated | ASTM B927 C27453 |
| 17         Drain cap         Brass         ASTM B283 C37700           18         Tie         Rubber         -           19         O-ring         EPDM Perox 70SH         NSF approved                                                                                                                                                                                                                                                                                                                                                                                                                                                                                                                                                                                                                                                                                                                                                                                                                                                                                                                                                                                                                                                                                                                                                                                                                                                                                                                                                                                                                                                                                                                                                                                                                                                                                                                                                                                                                                                                                                                                         | 15 | Fixed end        | DZR Lead Free Brass      | ASTM B927 C27453 |
| 18         Tie         Rubber         -           19         O-ring         EPDM Perox 70SH         NSF approved                                                                                                                                                                                                                                                                                                                                                                                                                                                                                                                                                                                                                                                                                                                                                                                                                                                                                                                                                                                                                                                                                                                                                                                                                                                                                                                                                                                                                                                                                                                                                                                                                                                                                                                                                                                                                                                                                                                                                                                                               | 16 | Drain cap gasket | EPDM Perox               | NSF approved     |
| 19 O-ring EPDM Perox 70SH NSF approved                                                                                                                                                                                                                                                                                                                                                                                                                                                                                                                                                                                                                                                                                                                                                                                                                                                                                                                                                                                                                                                                                                                                                                                                                                                                                                                                                                                                                                                                                                                                                                                                                                                                                                                                                                                                                                                                                                                                                                                                                                                                                         | 17 | Drain cap        | Brass                    | ASTM B283 C37700 |
| The state of the s | 18 | Tie              | Rubber                   | -                |
| 20 O miner EDDM Devent 70011 NCE approved                                                                                                                                                                                                                                                                                                                                                                                                                                                                                                                                                                                                                                                                                                                                                                                                                                                                                                                                                                                                                                                                                                                                                                                                                                                                                                                                                                                                                                                                                                                                                                                                                                                                                                                                                                                                                                                                                                                                                                                                                                                                                      | 19 | O-ring           | EPDM Perox 70SH          | NSF approved     |
| 20   0-ring                                                                                                                                                                                                                                                                                                                                                                                                                                                                                                                                                                                                                                                                                                                                                                                                                                                                                                                                                                                                                                                                                                                                                                                                                                                                                                                                                                                                                                                                                                                                                                                                                                                                                                                                                                                                                                                                                                                                                                                                                                                                                                                    | 20 | O-ring           | EPDM Perox 70SH          | NSF approved     |