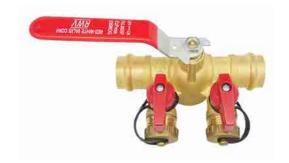

Purge & Fill Valve

### **Feature**

Twin purge design

Used to fill, drain and refill any closed loop system

600# WOG

DZR brass body

Full port design

Chrome plated ball

(2) High flow hose drains with cap and chain

Adjustable packing gland

Solder connections

Virgin PTFE seats

Blow-out proof stem

Working conditions:

Water: from 15°F to 260°F

below 32°F only for water with added antifreezing fluids over 212°F only for water with added anti-boiling fluids