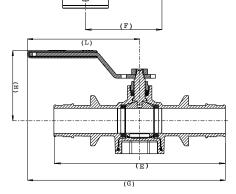

## Dimension, Weight

|       | _             |      |      |            |      |      |      |      |      |      |      |      |
|-------|---------------|------|------|------------|------|------|------|------|------|------|------|------|
| Size  | φΑ            | В    | φС   | D          | Е    | F    | G    | Н    | ı    | L    | φΡ   | Wt.  |
| 0126  | [in]          | [in] | [in] | [in]       | [in] | [in] | [in] | [in] | [in] | [in] | [in] | [lb] |
| 3/4"  | 0.877 - 0.880 | 0.75 | 0.50 | 3⁄4-11.5NH | 1.89 | 2.66 | 5.65 | 2.20 | 4.09 | 3.60 | 0.73 | 1.59 |
| 1"    | 1.128 - 1.131 | 0.91 | 0.50 | ¾-11.5NH   | 2.10 | 2.77 | 7.30 | 2.57 | 4.65 | 4.98 | 0.98 | 2.12 |
| 11/4" | 1.377 - 1.381 | 0.98 | 0.73 | ¾-11.5NH   | 2.68 | 3.07 | 7.78 | 2.74 | 5.59 | 4.98 | 1.23 | 2.69 |

# Dimension, Weight

| Size  | φ <b>A</b><br>[in] | <b>B</b> | φC<br>[in] | <b>D</b><br>[in] | <b>E</b><br>[in] | <b>F</b> | <b>G</b> | H<br>[in] | l<br>[in] | <b>L</b><br>[in] | <b>φP</b><br>[in] | Wt.  |
|-------|--------------------|----------|------------|------------------|------------------|----------|----------|-----------|-----------|------------------|-------------------|------|
| 3/4"  | 0.89               |          | 0.50       |                  | 1.89             | 2.66     | 6.04     | 2.20      | 4.88      | 3.60             | 0.73              |      |
| 1"    | 1.14               | 1.06     | 0.50       | ¾-11.5NH         | 2.10             | 2.77     | 7.66     | 2.57      | 5.36      | 4.98             | 0.98              | 2.17 |
| 11/4" | 1.39               | 1.06     | 0.73       | 3⁄4-11.5NH       | 2.68             | 3.07     | 8.14     | 2.74      | 6.31      | 4.98             | 1.23              | 2.77 |

## Dimension, Weight

| Size | φ <b>A</b><br>[in] | <b>B</b><br>[in] | φC<br>[in] | <b>D</b><br>[in] | <b>E</b><br>[in] | <b>F</b><br>[in] | <b>G</b><br>[in] | <b>H</b><br>[in] | <b>L</b><br>[in] | <b>φP</b><br>[in] | Wt.<br>[lb] |
|------|--------------------|------------------|------------|------------------|------------------|------------------|------------------|------------------|------------------|-------------------|-------------|
| 3/4" | PEX F1960          | 1.80             | 0.50       | ¾-11.5NH         | 4.72             | 2.62             | 5.96             | 2.12             | 3.60             | 0.60              | 1.57        |
| 1"   | PEX F1960          | 2.11             | 0.50       | ¾-11.5NH         | 5.51             | 2.62             | 6.36             | 2.26             | 3.60             | 0.80              | 1.86        |