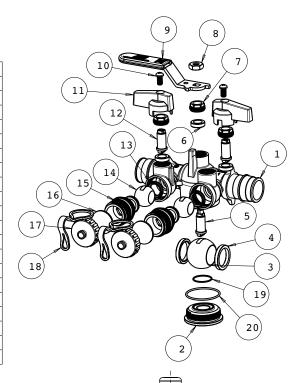

### Material

|    | Part             | Material                 | Specification    |
|----|------------------|--------------------------|------------------|
| 1  | Body             | DZR Lead Free Brass      | ASTM B30 C87850  |
| 2  | Ring nut         | DZR Lead Free Brass      | ASTM B927 C27453 |
| 3  | Ball             | LF Brass / Cr plated     | ASTM B927 C27450 |
| 4  | Seat             | PTFE                     | -                |
| 5  | Stem             | DZR Brass                | ASTM B927 C27453 |
| 6  | Packing ring     | PTFE                     | TF1502           |
| 7  | Packing nut      | Brass                    | ASTM B124 C37700 |
| 8  | Nut              | Steel / Zn plated        | ASTM A36         |
| 9  | Handle           | Steel / Dacromet® plated | ASTM A36         |
| 10 | Screw            | Steel / Zn plated        | ASTM A36         |
| 11 | Handle           | Aluminum                 | ASTM B85         |
| 12 | Packing nut      | Brass                    | ASTM B124 C37700 |
| 13 | Stem             | DZR Lead Free Brass      | ASTM B927 C27453 |
| 14 | Packing ring     | PTFE                     | TF1502           |
| 15 | Seat             | PTFE                     | -                |
| 16 | Ball             | LF Brass / Cr plated     | ASTM B927 C27450 |
| 17 | Fixed end        | DZR Lead Free Brass      | ASTM B927 C27453 |
| 18 | Drain cap gasket | EPDM Perox               | NSF approved     |
| 19 | Drain cap        | Brass                    | ASTM B283 C37700 |
| 20 | Tie              | Rubber                   | -                |
| 21 | O-ring           | EPDM Perox 70SH          | NSF approved     |
| 22 | O-ring           | EPDM Perox 70SH          | NSF approved     |