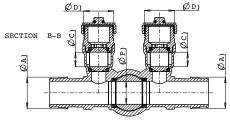

## Dimension, Weight

|       | _             |      |      |            |      |      |      |      |      |      |      |      |
|-------|---------------|------|------|------------|------|------|------|------|------|------|------|------|
| Size  | φΑ            | В    | φС   | D          | Е    | F    | G    | Н    | ı    | L    | φΡ   | Wt.  |
| 0126  | [in]          | [in] | [in] | [in]       | [in] | [in] | [in] | [in] | [in] | [in] | [in] | [lb] |
| 3/4"  | 0.877 - 0.880 | 0.75 | 0.50 | 3⁄4-11.5NH | 1.89 | 2.66 | 5.65 | 2.20 | 4.09 | 3.60 | 0.73 | 1.59 |
| 1"    | 1.128 - 1.131 | 0.91 | 0.50 | ¾-11.5NH   | 2.10 | 2.77 | 7.30 | 2.57 | 4.65 | 4.98 | 0.98 | 2.12 |
| 11/4" | 1.377 - 1.381 | 0.98 | 0.73 | ¾-11.5NH   | 2.68 | 3.07 | 7.78 | 2.74 | 5.59 | 4.98 | 1.23 | 2.69 |

# Dimension, Weight

| Size  | φ <b>A</b><br>[in] | <b>B</b> | φC<br>[in] | <b>D</b><br>[in] | <b>E</b><br>[in] | <b>F</b> | <b>G</b> | H<br>[in] | l<br>[in] | <b>L</b><br>[in] | <b>φP</b><br>[in] | Wt.  |
|-------|--------------------|----------|------------|------------------|------------------|----------|----------|-----------|-----------|------------------|-------------------|------|
| 3/4"  | 0.89               |          | 0.50       |                  | 1.89             | 2.66     | 6.04     | 2.20      | 4.88      | 3.60             | 0.73              |      |
| 1"    | 1.14               | 1.06     | 0.50       | ¾-11.5NH         | 2.10             | 2.77     | 7.66     | 2.57      | 5.36      | 4.98             | 0.98              | 2.17 |
| 11/4" | 1.39               | 1.06     | 0.73       | 3⁄4-11.5NH       | 2.68             | 3.07     | 8.14     | 2.74      | 6.31      | 4.98             | 1.23              | 2.77 |

## Dimension, Weight

| Size | φ <b>A</b><br>[in] | <b>B</b><br>[in] | φC<br>[in] | <b>D</b><br>[in] | <b>E</b><br>[in] | <b>F</b><br>[in] | <b>G</b><br>[in] | <b>H</b><br>[in] | <b>L</b><br>[in] | <b>φP</b><br>[in] | Wt.<br>[lb] |
|------|--------------------|------------------|------------|------------------|------------------|------------------|------------------|------------------|------------------|-------------------|-------------|
| 3/4" | PEX F1960          | 1.80             | 0.50       | ¾-11.5NH         | 4.72             | 2.62             | 5.96             | 2.12             | 3.60             | 0.60              | 1.57        |
| 1"   | PEX F1960          | 2.11             | 0.50       | ¾-11.5NH         | 5.51             | 2.62             | 6.36             | 2.26             | 3.60             | 0.80              | 1.86        |