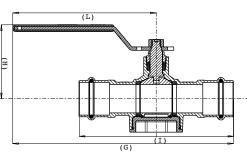

## Dimension, Weight

|       | _             |      |      |            |      |      |      |      |      |      |      |      |
|-------|---------------|------|------|------------|------|------|------|------|------|------|------|------|
| Size  | φΑ            | В    | φС   | D          | Е    | F    | G    | Н    | ı    | L    | φΡ   | Wt.  |
| 0126  | [in]          | [in] | [in] | [in]       | [in] | [in] | [in] | [in] | [in] | [in] | [in] | [lb] |
| 3/4"  | 0.877 - 0.880 | 0.75 | 0.50 | 3⁄4-11.5NH | 1.89 | 2.66 | 5.65 | 2.20 | 4.09 | 3.60 | 0.73 | 1.59 |
| 1"    | 1.128 - 1.131 | 0.91 | 0.50 | ¾-11.5NH   | 2.10 | 2.77 | 7.30 | 2.57 | 4.65 | 4.98 | 0.98 | 2.12 |
| 11/4" | 1.377 - 1.381 | 0.98 | 0.73 | ¾-11.5NH   | 2.68 | 3.07 | 7.78 | 2.74 | 5.59 | 4.98 | 1.23 | 2.69 |

# Dimension, Weight

| Size  | φ <b>A</b><br>[in] | <b>B</b> | φC<br>[in] | <b>D</b><br>[in] | <b>E</b><br>[in] | <b>F</b> | <b>G</b> | H<br>[in] | l<br>[in] | <b>L</b><br>[in] | <b>φP</b><br>[in] | Wt.  |
|-------|--------------------|----------|------------|------------------|------------------|----------|----------|-----------|-----------|------------------|-------------------|------|
| 3/4"  | 0.89               |          | 0.50       |                  | 1.89             | 2.66     | 6.04     | 2.20      | 4.88      | 3.60             | 0.73              |      |
| 1"    | 1.14               | 1.06     | 0.50       | ¾-11.5NH         | 2.10             | 2.77     | 7.66     | 2.57      | 5.36      | 4.98             | 0.98              | 2.17 |
| 11/4" | 1.39               | 1.06     | 0.73       | 3⁄4-11.5NH       | 2.68             | 3.07     | 8.14     | 2.74      | 6.31      | 4.98             | 1.23              | 2.77 |

## Dimension, Weight

| Size | φ <b>A</b><br>[in] | <b>B</b><br>[in] | φC<br>[in] | <b>D</b><br>[in] | <b>E</b><br>[in] | <b>F</b><br>[in] | <b>G</b><br>[in] | <b>H</b><br>[in] | <b>L</b><br>[in] | <b>φP</b><br>[in] | Wt.<br>[lb] |
|------|--------------------|------------------|------------|------------------|------------------|------------------|------------------|------------------|------------------|-------------------|-------------|
| 3/4" | PEX F1960          | 1.80             | 0.50       | ¾-11.5NH         | 4.72             | 2.62             | 5.96             | 2.12             | 3.60             | 0.60              | 1.57        |
| 1"   | PEX F1960          | 2.11             | 0.50       | ¾-11.5NH         | 5.51             | 2.62             | 6.36             | 2.26             | 3.60             | 0.80              | 1.86        |