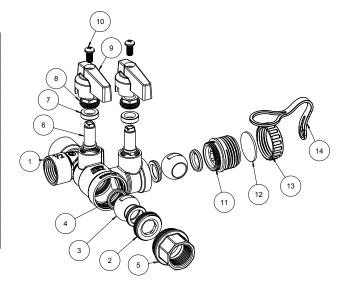

#### Material

| 1                |                                                                                                                        | 1                                                                                                                                                                                                                                                                                                                                                                                                                                                                                                  |  |  |  |  |  |
|------------------|------------------------------------------------------------------------------------------------------------------------|----------------------------------------------------------------------------------------------------------------------------------------------------------------------------------------------------------------------------------------------------------------------------------------------------------------------------------------------------------------------------------------------------------------------------------------------------------------------------------------------------|--|--|--|--|--|
| Part             | Material                                                                                                               | Specification                                                                                                                                                                                                                                                                                                                                                                                                                                                                                      |  |  |  |  |  |
| Body             | DZR Lead Free Brass                                                                                                    | ASTM B927 C27453                                                                                                                                                                                                                                                                                                                                                                                                                                                                                   |  |  |  |  |  |
| Seat retainer    | Lead Free Brass                                                                                                        | ASTM B927 C27450                                                                                                                                                                                                                                                                                                                                                                                                                                                                                   |  |  |  |  |  |
| Ball             | LF Brass / Cr plated                                                                                                   | ASTM B927 C27450                                                                                                                                                                                                                                                                                                                                                                                                                                                                                   |  |  |  |  |  |
| Seat             | PTFE                                                                                                                   | -                                                                                                                                                                                                                                                                                                                                                                                                                                                                                                  |  |  |  |  |  |
| Fixed end        | DZR Lead Free Brass                                                                                                    | ASTM B927 C27453                                                                                                                                                                                                                                                                                                                                                                                                                                                                                   |  |  |  |  |  |
| Stem             | DZR Lead Free Brass                                                                                                    | ASTM B927 C27453                                                                                                                                                                                                                                                                                                                                                                                                                                                                                   |  |  |  |  |  |
| Packing ring     | PTFE                                                                                                                   | -                                                                                                                                                                                                                                                                                                                                                                                                                                                                                                  |  |  |  |  |  |
| Packing nut      | Brass                                                                                                                  | ASTM B124 C37700                                                                                                                                                                                                                                                                                                                                                                                                                                                                                   |  |  |  |  |  |
| Handle           | Aluminum                                                                                                               | ASTM B85                                                                                                                                                                                                                                                                                                                                                                                                                                                                                           |  |  |  |  |  |
| Screw            | Steel / Zn plated                                                                                                      | ASTM A36                                                                                                                                                                                                                                                                                                                                                                                                                                                                                           |  |  |  |  |  |
| Fixed end        | DZR Lead Free Brass                                                                                                    | ASTM B927 C27453                                                                                                                                                                                                                                                                                                                                                                                                                                                                                   |  |  |  |  |  |
| Drain cap gasket | EPDM Perox                                                                                                             | NSF approved                                                                                                                                                                                                                                                                                                                                                                                                                                                                                       |  |  |  |  |  |
| Drain cap        | Brass                                                                                                                  | ASTM B283 C37700                                                                                                                                                                                                                                                                                                                                                                                                                                                                                   |  |  |  |  |  |
| Tie              | Rubber                                                                                                                 | -                                                                                                                                                                                                                                                                                                                                                                                                                                                                                                  |  |  |  |  |  |
|                  | Body Seat retainer Ball Seat Fixed end Stem Packing ring Packing nut Handle Screw Fixed end Drain cap gasket Drain cap | Body DZR Lead Free Brass Seat retainer Lead Free Brass Ball LF Brass / Cr plated Seat PTFE Fixed end DZR Lead Free Brass Stem DZR Lead Free Brass Packing ring PTFE Packing nut Brass Handle Aluminum Screw Steel / Zn plated Fixed end DZR Lead Free Brass Packing nut Brass Handle Fixed end DZR Lead Free Brass Dzain cap Brass |  |  |  |  |  |

#### Material

|    | Part             | Material             | Specification    |  |  |  |  |  |
|----|------------------|----------------------|------------------|--|--|--|--|--|
| 1  | Body             | DZR Lead Free Brass  | ASTM B927 C27453 |  |  |  |  |  |
| 2  | Seat retainer    | Lead Free Brass      | ASTM B927 C27450 |  |  |  |  |  |
| 3  | Ball             | LF Brass / Cr plated | ASTM B927 C27450 |  |  |  |  |  |
| 4  | Seat             | PTFE                 | -                |  |  |  |  |  |
| 5  | Fixed end        | DZR Lead Free Brass  | ASTM B927 C27453 |  |  |  |  |  |
| 6  | Stem             | DZR Lead Free Brass  | ASTM B927 C27453 |  |  |  |  |  |
| 7  | Packing ring     | PTFE                 | -                |  |  |  |  |  |
| 8  | Packing nut      | Brass                | ASTM B124 C37700 |  |  |  |  |  |
| 9  | Handle           | Aluminum             | ASTM B85         |  |  |  |  |  |
| 10 | Screw            | Steel / Zn plated    | ASTM A36         |  |  |  |  |  |
| 11 | Fixed end        | DZR Lead Free Brass  | ASTM B927 C27453 |  |  |  |  |  |
| 12 | Drain cap gasket | EPDM Perox           | NSF approved     |  |  |  |  |  |
| 13 | Drain cap        | Brass                | ASTM B283 C37700 |  |  |  |  |  |
| 14 | Tie              | Rubber               | -                |  |  |  |  |  |