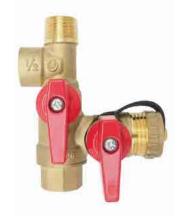

# 8080MT

## **Expansion Tank Valve**

### **Feature**

600# WOG
DZR lead free brass body
Full port design
Chrome plated ball
Ball valve for expansion tank isolation
High flow hose drains with cap and chain
Adjustable packing gland
MNPT system connection
Virgin PTFE seats
Blow-out proof stem