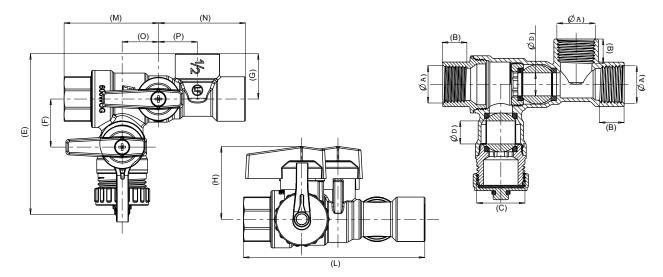

### Dimension, Weight

|   | Size | φΑ        | В    | С          | φD   | Е    | F    | Н    | L    | М    | N    | 0    | Р    | Wt.  |
|---|------|-----------|------|------------|------|------|------|------|------|------|------|------|------|------|
| ` | JIZE | [in]      | [in] | [in]       | [in] | [in] | [in] | [in] | [in] | [in] | [in] | [in] | [in] | [lb] |
|   | 1/2" | ½ - 14NPT | 0.63 | 3⁄4-11.5NH | 0.50 | 3.49 | 1.04 | 1.58 | 3.94 | 2.05 | 1.89 | 0.79 | 0.85 | 0.92 |

### Dimension, Weight

| Size | φΑ        | В    | С        | φD   | Е    | F    | Н    | L    | М    | N    | 0    | Р    | Wt.  |
|------|-----------|------|----------|------|------|------|------|------|------|------|------|------|------|
| Size | [in]      | [in] | [in]     | [in] | [in] | [in] | [in] | [in] | [in] | [in] | [in] | [in] | [lb] |
| 1/2" | ½ - 14NPT | 0.63 | ¾-11.5NH | 0.50 | 3.49 | 1.04 | 1.58 | 3.94 | 2.05 | 1.89 | 0.79 | 0.85 | 0.92 |