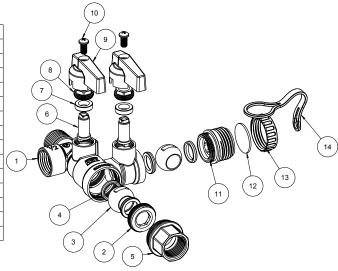

#### Material

| 1                |                                                                                                                        | 1                                                                                                                                                                                                                                                                                                                                                                                                                                                                                                  |  |  |  |  |  |
|------------------|------------------------------------------------------------------------------------------------------------------------|----------------------------------------------------------------------------------------------------------------------------------------------------------------------------------------------------------------------------------------------------------------------------------------------------------------------------------------------------------------------------------------------------------------------------------------------------------------------------------------------------|--|--|--|--|--|
| Part             | Material                                                                                                               | Specification                                                                                                                                                                                                                                                                                                                                                                                                                                                                                      |  |  |  |  |  |
| Body             | DZR Lead Free Brass                                                                                                    | ASTM B927 C27453                                                                                                                                                                                                                                                                                                                                                                                                                                                                                   |  |  |  |  |  |
| Seat retainer    | Lead Free Brass                                                                                                        | ASTM B927 C27450                                                                                                                                                                                                                                                                                                                                                                                                                                                                                   |  |  |  |  |  |
| Ball             | LF Brass / Cr plated                                                                                                   | ASTM B927 C27450                                                                                                                                                                                                                                                                                                                                                                                                                                                                                   |  |  |  |  |  |
| Seat             | PTFE                                                                                                                   | -                                                                                                                                                                                                                                                                                                                                                                                                                                                                                                  |  |  |  |  |  |
| Fixed end        | DZR Lead Free Brass                                                                                                    | ASTM B927 C27453                                                                                                                                                                                                                                                                                                                                                                                                                                                                                   |  |  |  |  |  |
| Stem             | DZR Lead Free Brass                                                                                                    | ASTM B927 C27453                                                                                                                                                                                                                                                                                                                                                                                                                                                                                   |  |  |  |  |  |
| Packing ring     | PTFE                                                                                                                   | -                                                                                                                                                                                                                                                                                                                                                                                                                                                                                                  |  |  |  |  |  |
| Packing nut      | Brass                                                                                                                  | ASTM B124 C37700                                                                                                                                                                                                                                                                                                                                                                                                                                                                                   |  |  |  |  |  |
| Handle           | Aluminum                                                                                                               | ASTM B85                                                                                                                                                                                                                                                                                                                                                                                                                                                                                           |  |  |  |  |  |
| Screw            | Steel / Zn plated                                                                                                      | ASTM A36                                                                                                                                                                                                                                                                                                                                                                                                                                                                                           |  |  |  |  |  |
| Fixed end        | DZR Lead Free Brass                                                                                                    | ASTM B927 C27453                                                                                                                                                                                                                                                                                                                                                                                                                                                                                   |  |  |  |  |  |
| Drain cap gasket | EPDM Perox                                                                                                             | NSF approved                                                                                                                                                                                                                                                                                                                                                                                                                                                                                       |  |  |  |  |  |
| Drain cap        | Brass                                                                                                                  | ASTM B283 C37700                                                                                                                                                                                                                                                                                                                                                                                                                                                                                   |  |  |  |  |  |
| Tie              | Rubber                                                                                                                 | -                                                                                                                                                                                                                                                                                                                                                                                                                                                                                                  |  |  |  |  |  |
|                  | Body Seat retainer Ball Seat Fixed end Stem Packing ring Packing nut Handle Screw Fixed end Drain cap gasket Drain cap | Body DZR Lead Free Brass Seat retainer Lead Free Brass Ball LF Brass / Cr plated Seat PTFE Fixed end DZR Lead Free Brass Stem DZR Lead Free Brass Packing ring PTFE Packing nut Brass Handle Aluminum Screw Steel / Zn plated Fixed end DZR Lead Free Brass Packing nut Brass Handle Fixed end DZR Lead Free Brass Dzain cap Brass |  |  |  |  |  |

#### Material

|    | Part             | Material             | Specification    |  |  |  |  |  |
|----|------------------|----------------------|------------------|--|--|--|--|--|
| 1  | Body             | DZR Lead Free Brass  | ASTM B927 C27453 |  |  |  |  |  |
| 2  | Seat retainer    | Lead Free Brass      | ASTM B927 C27450 |  |  |  |  |  |
| 3  | Ball             | LF Brass / Cr plated | ASTM B927 C27450 |  |  |  |  |  |
| 4  | Seat             | PTFE                 | -                |  |  |  |  |  |
| 5  | Fixed end        | DZR Lead Free Brass  | ASTM B927 C27453 |  |  |  |  |  |
| 6  | Stem             | DZR Lead Free Brass  | ASTM B927 C27453 |  |  |  |  |  |
| 7  | Packing ring     | PTFE                 | -                |  |  |  |  |  |
| 8  | Packing nut      | Brass                | ASTM B124 C37700 |  |  |  |  |  |
| 9  | Handle           | Aluminum             | ASTM B85         |  |  |  |  |  |
| 10 | Screw            | Steel / Zn plated    | ASTM A36         |  |  |  |  |  |
| 11 | Fixed end        | DZR Lead Free Brass  | ASTM B927 C27453 |  |  |  |  |  |
| 12 | Drain cap gasket | EPDM Perox           | NSF approved     |  |  |  |  |  |
| 13 | Drain cap        | Brass                | ASTM B283 C37700 |  |  |  |  |  |
| 14 | Tie              | Rubber               | -                |  |  |  |  |  |