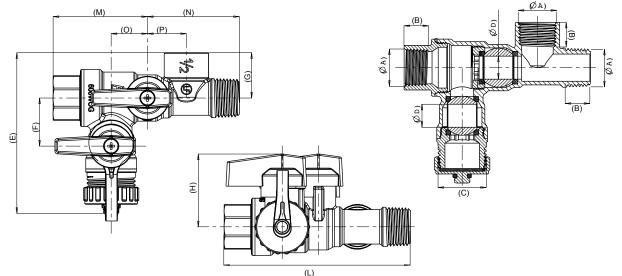

### Dimension, Weight

|   | Size | φΑ        | В    | С          | φD   | Е    | F    | Н    | L    | М    | N    | 0    | Р    | Wt.  |
|---|------|-----------|------|------------|------|------|------|------|------|------|------|------|------|------|
| ` | JIZE | [in]      | [in] | [in]       | [in] | [in] | [in] | [in] | [in] | [in] | [in] | [in] | [in] | [lb] |
|   | 1/2" | ½ - 14NPT | 0.63 | 3⁄4-11.5NH | 0.50 | 3.49 | 1.04 | 1.58 | 3.94 | 2.05 | 1.89 | 0.79 | 0.85 | 0.92 |

### Dimension, Weight

| Size | φΑ        | В    | С        | φD   | Е    | F    | Н    | L    | М    | N    | 0    | Р    | Wt.  |
|------|-----------|------|----------|------|------|------|------|------|------|------|------|------|------|
| Size | [in]      | [in] | [in]     | [in] | [in] | [in] | [in] | [in] | [in] | [in] | [in] | [in] | [lb] |
| 1/2" | ½ - 14NPT | 0.63 | ¾-11.5NH | 0.50 | 3.49 | 1.04 | 1.58 | 3.94 | 2.05 | 1.89 | 0.79 | 0.85 | 0.92 |