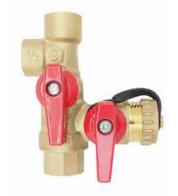

# 8080/=7/

## **Expansion Tank Valve**

### **Feature**

600# WOG
DZR lead free brass body
Full port design
Chrome plated ball
Ball valve for expansion tank isolation
High flow hose drains with cap and chain
Adjustable packing gland
FNPT system connection
Virgin PTFE seats
Blow-out proof stem