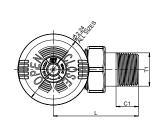

## Dimension, Weight

| Size | Т             | T1           | Α    | Н    | L    | Р    | С    | C1   | Wt.   |
|------|---------------|--------------|------|------|------|------|------|------|-------|
|      | '             |              | [in] | [in] | [in] | [in] | [in] | [in] | [lb]  |
| 1/2" | 0.627 - 0.631 | ½ - 14 NPT   | 4.00 | 3.00 | 2.23 | 0.50 | 0.51 | 0.63 | 0.794 |
| 3/4" | 0.877 - 0.881 | 3/4 - 14 NPT | 4.19 | 3.09 | 2.69 | 0.77 | 0.67 | 0.71 | 1.12  |