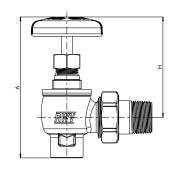

## Dimension, Weight

| Size | Т             | T1           | Α    | Н    | L    | Р    | С    | C1   | Wt.   |
|------|---------------|--------------|------|------|------|------|------|------|-------|
|      | '             |              | [in] | [in] | [in] | [in] | [in] | [in] | [lb]  |
| 1/2" | 0.627 - 0.631 | ½ - 14 NPT   | 4.00 | 3.00 | 2.23 | 0.50 | 0.51 | 0.63 | 0.794 |
| 3/4" | 0.877 - 0.881 | 3/4 - 14 NPT | 4.19 | 3.09 | 2.69 | 0.77 | 0.67 | 0.71 | 1.12  |