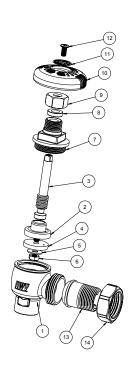

## Material

|    | Part         | Material          | Specification    |  |  |  |
|----|--------------|-------------------|------------------|--|--|--|
| 1  | Body         | Brass             | ASTM B283 C37700 |  |  |  |
| 2  | Shutter      | Brass             | ASTM B124 C37700 |  |  |  |
| 3  | Stem         | Brass             | ASTM B124 C37700 |  |  |  |
| 4  | Seat gasket  | EPDM Perox 70SH   | -                |  |  |  |
| 5  | Washer       | Steel / Zn plated | ASTM A36         |  |  |  |
| 6  | Nut          | Brass             | ASTM B124 C37700 |  |  |  |
| 7  | Bonnet       | Brass             | ASTM B124 C37700 |  |  |  |
| 8  | Packing ring | PTFE              | PTFE             |  |  |  |
| 9  | Packing nut  | Brass             | ASTM B124 C37700 |  |  |  |
| 10 | Handwheel    | Phenolic Resin    | -                |  |  |  |
| 11 | Disk         | Aluminum          | -                |  |  |  |
| 12 | Screw        | Steel / Zn plated | ASTM A36         |  |  |  |
| 13 | Tailpiece    | Brass             | ASTM B283 C37700 |  |  |  |
| 14 | Union nut    | Brass             | ASTM B283 C37700 |  |  |  |