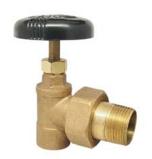

## Brass Steam Radiator Valve

## **Feature**

60# WOG Brass body & bonnet EPDM gasket Vented disc Solder x Male union