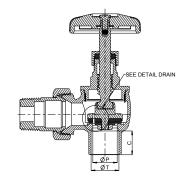

## Brass Steam Radiator Valve

## **Feature**

60# WOG Brass body & bonnet EPDM gasket Vented disc Solder x Male union

## Material

|    | Part         | Material          | Specification    |  |  |  |
|----|--------------|-------------------|------------------|--|--|--|
| 1  | Body         | Brass             | ASTM B283 C37700 |  |  |  |
| 2  | Shutter      | Brass             | ASTM B124 C37700 |  |  |  |
| 3  | Stem         | Brass             | ASTM B124 C37700 |  |  |  |
| 4  | Seat gasket  | EPDM Perox 70SH   | -                |  |  |  |
| 5  | Washer       | Steel / Zn plated | ASTM A36         |  |  |  |
| 6  | Nut          | Brass             | ASTM B124 C37700 |  |  |  |
| 7  | Bonnet       | Brass             | ASTM B124 C37700 |  |  |  |
| 8  | Packing ring | PTFE              | PTFE             |  |  |  |
| 9  | Packing nut  | Brass             | ASTM B124 C37700 |  |  |  |
| 10 | Handwheel    | Phenolic Resin    | -                |  |  |  |
| 11 | Disk         | Aluminum          | -                |  |  |  |
| 12 | Screw        | Steel / Zn plated | ASTM A36         |  |  |  |
| 13 | Tailpiece    | Brass             | ASTM B283 C37700 |  |  |  |
| 14 | Union nut    | Brass             | ASTM B283 C37700 |  |  |  |

## Dimension, Weight

| Size | Т             | T1           | Α    | Н    | L    | Р    | С    | C1   | Wt.   |
|------|---------------|--------------|------|------|------|------|------|------|-------|
|      | '             |              | [in] | [in] | [in] | [in] | [in] | [in] | [lb]  |
| 1/2" | 0.627 - 0.631 | ½ - 14 NPT   | 4.00 | 3.00 | 2.23 | 0.50 | 0.51 | 0.63 | 0.794 |
| 3/4" | 0.877 - 0.881 | 3/4 - 14 NPT | 4.19 | 3.09 | 2.69 | 0.77 | 0.67 | 0.71 | 1.12  |