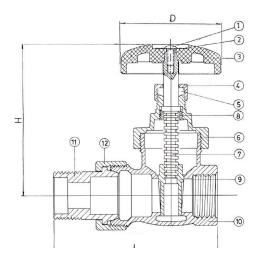

## Material

|    | Part         | Material      | Specification    |  |
|----|--------------|---------------|------------------|--|
| 1  | Handle bolt  | Steel         | SAE 1010R        |  |
| 2  | Tag          | Aluminum      | A1100            |  |
| 3  | Handwheel    | Phenolic      | -                |  |
| 4  | Packing nut  | Brass         | ASTM B124 C37700 |  |
| 5  | Packing      | PTFE Polyflon | M-392            |  |
| 6  | Bonnet       | Bronze        | ASTM B584 C84400 |  |
| 7  | Stem         | Brass         | ASTM B124 C37700 |  |
| 8  | Lock nut     | Brass         | ASTM B124 C37700 |  |
| 9  | Disc         | Bronze        | ASTM B584 C84400 |  |
| 10 | Body         | Bronze        | ASTM B584 C84400 |  |
| 11 | Union nipple | Bronze        | ASTM B584 C84400 |  |
| 12 | Union nut    | Bronze        | ASTM B584 C84400 |  |

## Dimension, Cv, Weight

|             | D    | н    | I    | Wt.  |
|-------------|------|------|------|------|
|             | [in] | [in] | [in] | [lb] |
| 1/2"        | 2.17 | 2.99 | 3.00 | 0.81 |
| 3/4"        | 2.17 | 3.59 | 3.52 | 1.12 |
| 1"          | 2.17 | 4.04 | 3.98 | 1.72 |
| <b>1</b> ¼" | 2.17 | 4.76 | 4.45 | 2.48 |
| <b>1</b> ½" | 2.17 | 5.49 | 4.84 | 3.44 |