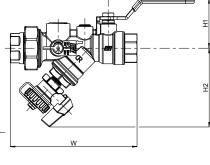

## Dimension, Cv, Weight

| Size | Α    | В    | H1   | H2   | w    | L    | Cv  | Weight |
|------|------|------|------|------|------|------|-----|--------|
|      | [in] | [in] | [in] | [in] | [in] | [in] |     | [lb]   |
| 1/2" | 7.43 | 2.36 | 1.93 | 3.23 | 4.92 | 3.59 | 4.7 | 1.52   |
| 3/4" | 7.67 | 2.48 | 2.07 | 3.28 | 5.28 | 3.59 | 9.5 | 1.88   |