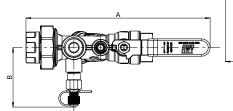

## Dimension, Cv, Weight

| Size | Α    | В    | H1   | H2   | w    | L    | Cv  | Weight |
|------|------|------|------|------|------|------|-----|--------|
|      | [in] | [in] | [in] | [in] | [in] | [in] |     | [lb]   |
| 1/2" | 7.43 | 2.36 | 1.93 | 3.23 | 4.92 | 3.59 | 4.7 | 1.52   |
| 3/4" | 7.67 | 2.48 | 2.07 | 3.28 | 5.28 | 3.59 | 9.5 | 1.88   |