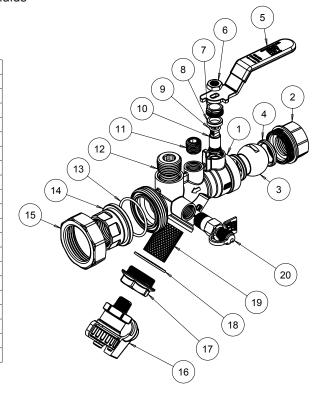

## **Feature**

DZR brass ball valve - wye strainer combination

1 tapped 1/2" port for bypass

Blow-out proof stem

Adjustable packing nut

Full port

Y pattern strainer

Stainless steel strainer (20 mesh)

Blow down valve with 3/4" hose end

1 installed test point

1 additional tapped 1/4" port

Threaded end (ASME B1.20.1 - NPT) with union end

FNPT tailpiece standard, MNPT, Solder and Press tailpiece options available

400WOG @ 160°F

Working conditions:

Water: from 15°F to 260°F

below 32°F only for water with added antifreezing fluids over 212°F only for water with added anti-boiling fluids

|    | Part         | Material            | Specification |  |  |
|----|--------------|---------------------|---------------|--|--|
| 1  | Body         | DZR Brass           | UNS C35330    |  |  |
| 2  | Fixed-end    | DZR Brass           | UNS C35330    |  |  |
| 3  | Ball         | DZR Brass/Cr plated | UNS C35330    |  |  |
| 4  | Seat         | PTFE -              |               |  |  |
| 5  | Handle       | Steel / Dc plated   | ASTM A36      |  |  |
| 6  | Nut          | Steel /Zn plated    | ASTM A36      |  |  |
| 7  | Packing nut  | Brass               | ASTM C37700   |  |  |
| 8  | Packing ring | PTFE                | -             |  |  |
| 9  | O-ring       | EPDM Perox          | NSF approved  |  |  |
| 10 | Stem         | DZR Brass           | UNS C35330    |  |  |
| 11 | Plug ¼"      | DZR Brass           | UNS C35330    |  |  |
| 12 | Plug ½"      | DZR Brass           | UNS C35330    |  |  |
| 13 | O-ring       | EPDM Perox          | NSF approved  |  |  |
| 14 | Tailpiece    | DZR Brass           | UNS C35330    |  |  |
| 15 | Union nut    | Brass               | ASTM C37700   |  |  |
| 16 | Ball valve   | DZR Brass           | UNS C35330    |  |  |
| 17 | Сар          | DZR Brass           | UNS C35330    |  |  |
| 18 | Gasket       | PTFE                | -             |  |  |
| 19 | Strainer     | Stainless steel     | AISI 304      |  |  |
| 20 | Pressure tap | DZR Brass           | UNS C35330    |  |  |