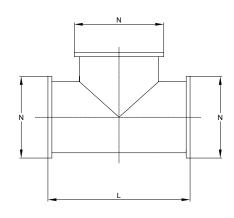

## Dimension, Weight

| Size  | N             | L    | Weight |
|-------|---------------|------|--------|
|       |               | [in] | [lb]   |
| 1/2"  | ½ - 14 NPT    | 1.82 | 0.157  |
| 3/4"  | ¾ - 14 NPT    | 2.24 | 0.290  |
| 1"    | 1 - 11.5 NPT  | 2.58 | 0.465  |
| 11/4" | 1¼ - 11.5 NPT | 3.15 | 0.740  |
| 1½"   | 1½ - 11.5 NPT | 3.59 | 1.10   |
| 2"    | 2 - 11.5 NPT  | 4.02 | 1.83   |