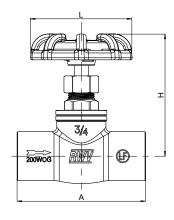

## Dimension, Weight

|  | Size | A<br>[in] | H (open)<br>[in] | L<br>[in] | Wt.<br>[lb] |
|--|------|-----------|------------------|-----------|-------------|
|  | 1/2" | 2.06      | 2.48             | 2.09      | 0.40        |
|  | 3/4" | 2.68      | 2.56             | 2.09      | 0.56        |