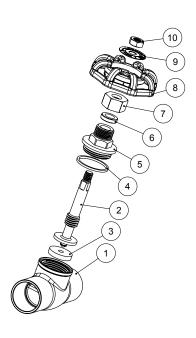

#### Material

|    | Part                      | Material          | Specification    |  |  |
|----|---------------------------|-------------------|------------------|--|--|
| 1  | Body                      | Lead Free Brass   | ASTM B927 C27450 |  |  |
| 2  | Stem Lead Free Brass ASTM |                   | ASTM B927 C27450 |  |  |
| 3  | Seat gasket               | NBR 70SH          | NSF approved     |  |  |
| 4  | Bonnet gasket             | PTFE              | -                |  |  |
| 5  | Bonnet                    | Lead Free Brass   | ASTM B927 C27450 |  |  |
| 6  | Packing ring              | PTFE              | -                |  |  |
| 7  | Packing nut               | Brass             | ASTM B124 C37700 |  |  |
| 8  | Handwheel                 | Steel             | ASTM A36         |  |  |
| 9  | Disc                      | Aluminum          | -                |  |  |
| 10 | Nut                       | Steel / Zn plated | ASTM A36         |  |  |