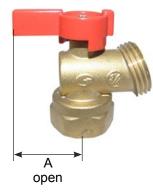

#### **RW-515**

|      | <b>A</b><br>[in] | <b>Wt.</b><br>[lb] |
|------|------------------|--------------------|
| 1⁄2" | 1.10             | 0.28               |
| 3/4" | 1.25             | 0.32               |