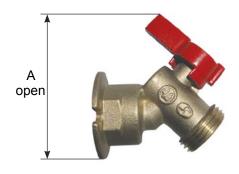

### RW-255

|      | Α    | Wt.  |
|------|------|------|
|      | [in] | [lb] |
| 1⁄2" | 2.00 | 0.34 |
| 3⁄4" | 2.00 | 0.44 |

*RW-255, 275, 515* Quarter Turn Boiler Drain and Silcock