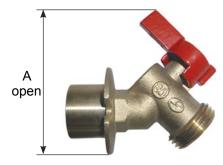

# RW-275

|      | <b>A</b><br>[in] | <b>Wt.</b><br>[lb] |
|------|------------------|--------------------|
| 1⁄2" | 2.00             | 0.34               |
| 3/4" | 2.00             | 0.36               |