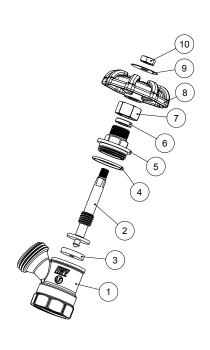

#### Material

|    | Part          | Material          | Specification    |  |  |
|----|---------------|-------------------|------------------|--|--|
| 1  | Body          | Lead Free Brass   | ASTM B927 C27450 |  |  |
| 2  | Stem          | Lead Free Brass   | ASTM B927 C27450 |  |  |
| 3  | Seat gasket   | NBR 70SH          | NSF approved     |  |  |
| 4  | Bonnet gasket | PTFE              | -                |  |  |
| 5  | Bonnet        | Lead Free Brass   | ASTM B927 C27450 |  |  |
| 6  | Packing ring  | PTFE              | -                |  |  |
| 7  | Packing nut   | Brass             | ASTM B124 C37700 |  |  |
| 8  | Handwheel     | Steel             | -                |  |  |
| 9  | Disc          | Aluminum          | -                |  |  |
| 10 | Nut           | Steel / Zn plated | ASTM A36         |  |  |