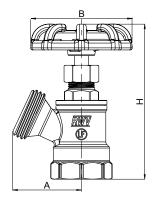

#### **Dimension**

| Size | Т           | F          | <b>A</b><br>[in] | C<br>[in] | <b>H</b><br>[in] | B<br>[in] | <b>P</b><br>[in] | <b>D</b><br>[in] | <b>Wt</b> .<br>[lb] |
|------|-------------|------------|------------------|-----------|------------------|-----------|------------------|------------------|---------------------|
| 1/2" | ½ - 14NPT   | ¾ 11.5NH   | 1.46             | 0.61      | 3.23             | 2.09      | 0.51             | 0.47             | 0.42                |
| 3/4" | 3/4 - 14NPT | 3⁄4 11.5NH | 1.46             | 0.63      | 3.23             | 2.09      | 0.51             | 0.47             | 0.46                |