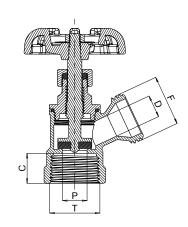

#### **Dimension**

| Size | Т           | F          | <b>A</b><br>[in] | C<br>[in] | <b>H</b><br>[in] | B<br>[in] | <b>P</b><br>[in] | <b>D</b><br>[in] | <b>Wt</b> .<br>[lb] |
|------|-------------|------------|------------------|-----------|------------------|-----------|------------------|------------------|---------------------|
| 1/2" | ½ - 14NPT   | ¾ 11.5NH   | 1.46             | 0.61      | 3.23             | 2.09      | 0.51             | 0.47             | 0.42                |
| 3/4" | 3/4 - 14NPT | 3⁄4 11.5NH | 1.46             | 0.63      | 3.23             | 2.09      | 0.51             | 0.47             | 0.46                |