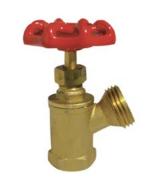

# RW-505AB

## Lead Free Brass Boiler Drain

### **Feature**

125# CWP Lead free brass body FNPT x Hose Threaded end (ASME B1.20.1-NPT) No Kink spout AB1953, NSF/ANSI 61 & 372 certified