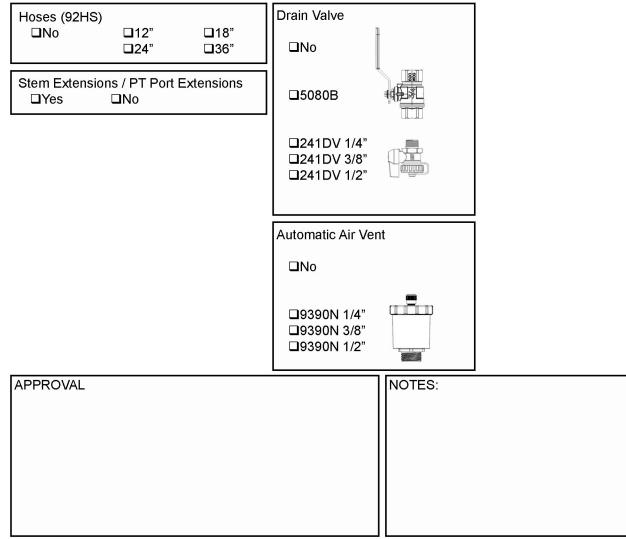

www.rec

**ORDERING OPTIONS** 

| Supply/Return Line Size   □1/2" □3/4" □1"   □1-1/4" □1-1/2" □2"                                                                                                                 | Supply/Return Connection<br>□FNPT □Sweat<br>□Press □PEX (F-1960) |
|---------------------------------------------------------------------------------------------------------------------------------------------------------------------------------|------------------------------------------------------------------|
| Coil Connection Size   3/8" 1/2" 3/4" 1"   1-1/4" 1-1/2" 2"   Note: For copper connection 7/8" O.D. = 3/4"   Male / Sweat / "L" type copper 5/8" O.D. = 1/2"   1/2" O.D. = 3/8" | Coil Connection<br>IFNPT IMNPT<br>Sweat                          |
| TCV Connection Size   □1/2" □3/4" □1"   □1-1/4" □1-1/2" □2"                                                                                                                     | TCV Connection<br>IMNPT<br>ISweat                                |