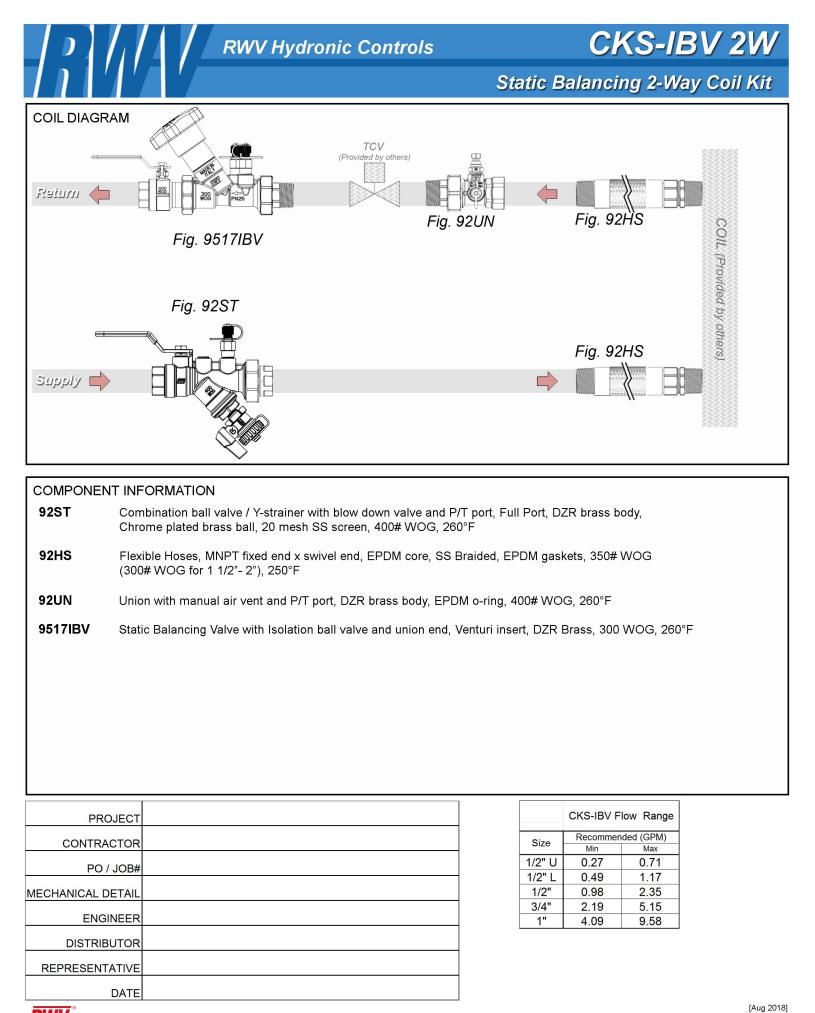

|                        | Design F | low      |           |  |
|------------------------|----------|----------|-----------|--|
| Balancing Valve Recomm |          | Recommen | ded (GPM) |  |
| Size                   |          | Min      | Max       |  |
|                        | 1/2" U   | 0.27     | 0.71      |  |
|                        | 1/2" L   | 0.49     | 1.17      |  |
|                        | 1/2"     | 0.98     | 2.35      |  |
|                        | 3/4"     | 2.19     | 5.15      |  |
|                        | 1"       | 4.09     | 9.58      |  |